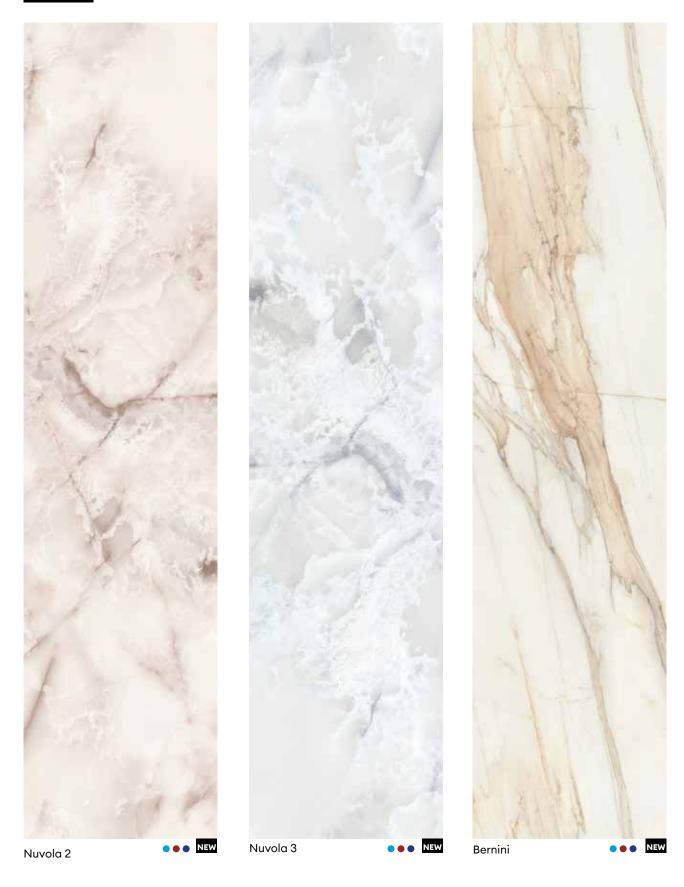

# **NEW** Abstract - Stone

Kitchen in Luxe Nuvola 2 and Zenit Tortora.

# **NEW** Nuvola, Abstract - Stone

Bath Vanity in Zenit Nuvola 3 Syncron Reeded Sky.

#### **NEW** Abstract - Stone

The elegance and timelessness of stone looks are enhanced by deep, tactile texture for a very authentic feel.

Commercial Space in Syncron Verde Nosta and Agave Natural Wood.