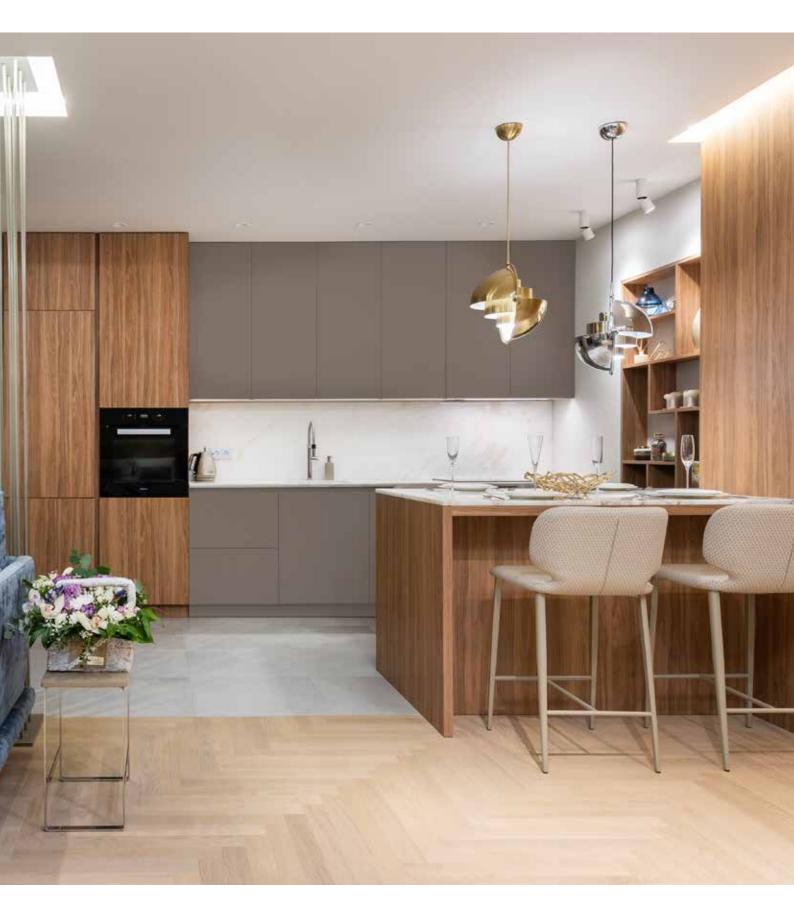

Warm, contemporary style with a nod to a classic color palette. Zenit Blanco and Syncron Nocce 1 are enhanced by the depth and shine of Luxe Metallo 4.

Kitchen in Syncron Woodline 4 and Zenit Camel.

Sunny and sophisticated, this kitchen pallete brings modern warmth with the golden tones. Balance can be achieved with the cool veining of Compact Slab countertops in Himalaya.

Beautiful contrast is created in this modern and sleek kitchen thanks to warm and rustic Syncron Lakeland 3 and Zenit Gris Plomo. CompactSlab countertops in Aetnas feature just the right amount of grey veining to artfully connect all the design elements.

Kitchen in Syncron Lakeland 3 with Zenit Gris Plomo.