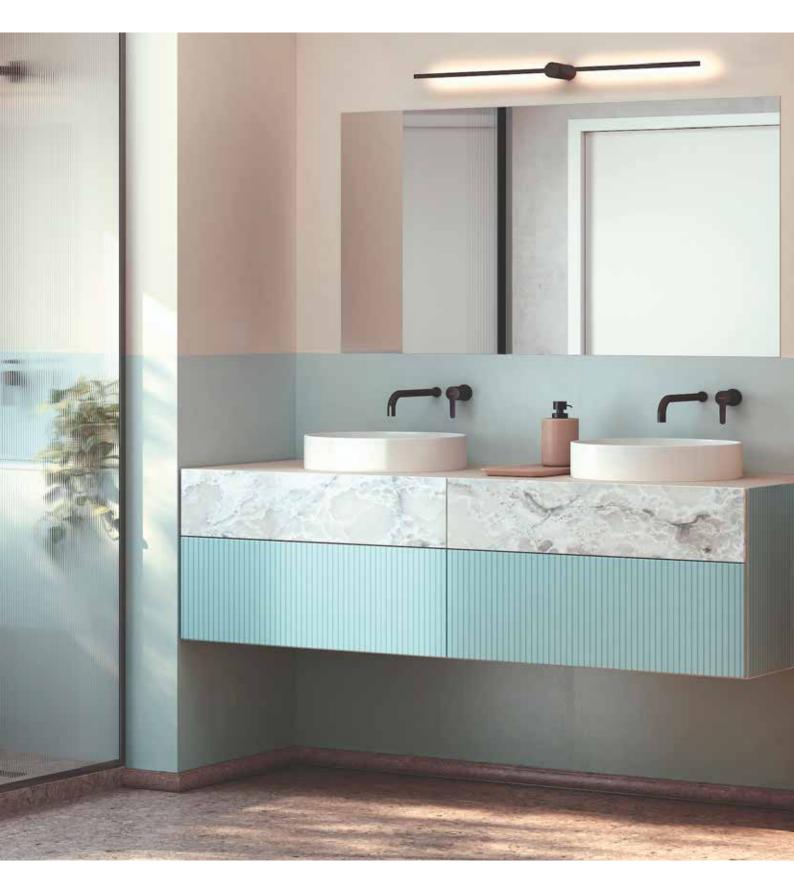

Bathroom in Zenit Cotto, Tierra Nosta, and Syncron Reeded Petal.

Welcoming, warm, and sophisticated, this bathroom creates bold harmony with Zenit Cotto and Tierra Nosta. Wall paneling accent in Syncron Reeded Petal.