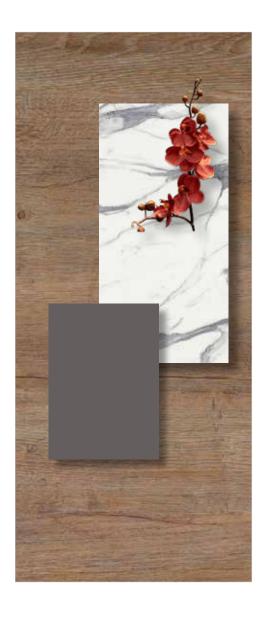

## **MOODBOARDS**

Combining three distinct designs feels effortless and fresh in this nature-inspired space that utilizes warm, grounding woodgrain and stone patterns accented with sky blue.

Kitchen in Zenit Nuvola 3, Syncron Reeded Sky, and Picasso 2.