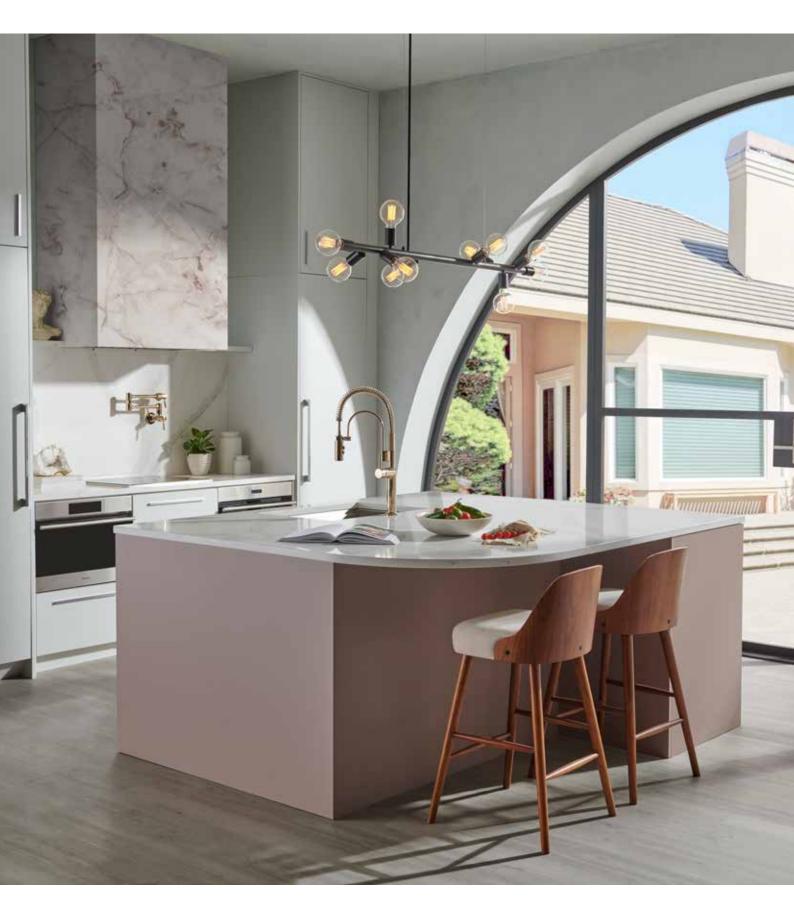

Fresh and energizing, this heart of the home kitchen is a harmony of three distinct Syncron textures.

Kitchen in Syncron Siena, Reeded Petal, and Picasso 2.

Cabinetry in Zenit Blanco, Syncron Nocce 1, and Luxe Metallo 4.

Warm, contemporary style with a nod to a classic color palette. Zenit Blanco and Syncron Nocce 1 are enhanced by the depth and shine of Luxe Metallo 4.

Kitchen in Syncron Woodline 4 and Zenit Camel.

Sunny and sophisticated, this kitchen pallete brings modern warmth with the golden tones. Balance can be achieved with the cool veining of Compact Slab countertops in Himalaya.