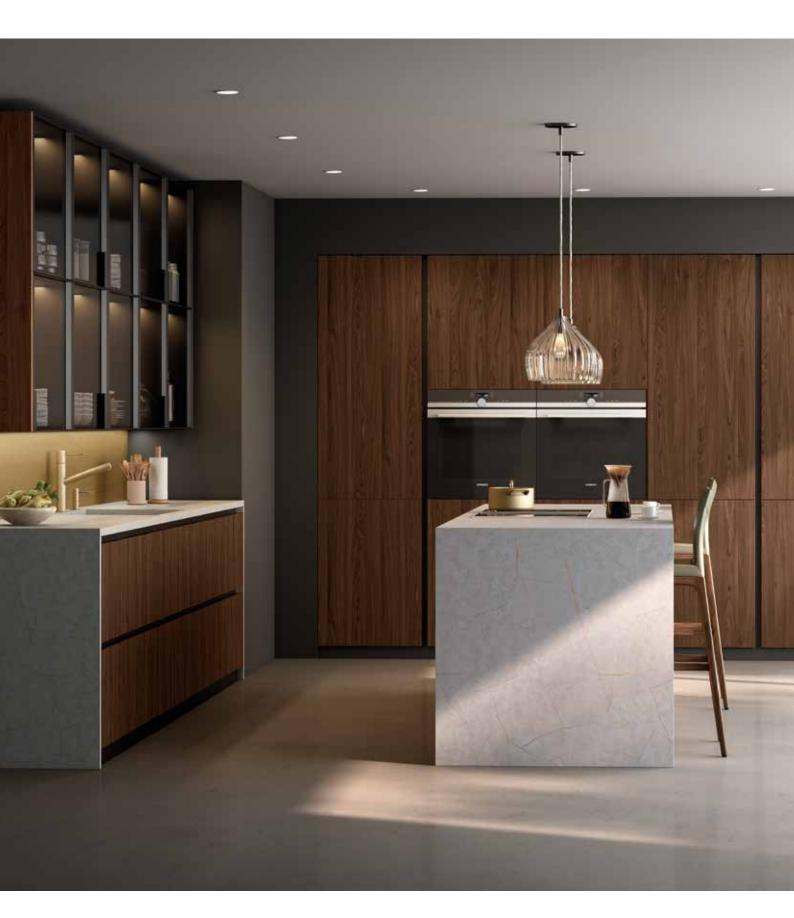

CAVA Shakers in Zenit Azul Indigo are the perfect transitional counter point to Luxe Rosales 3 in Flatte. Another elegant layer of contrast is added with CompactSlab countertops in Statuario Bianco.

Kitchen in Zenit Azul Marino and Luxe Rosales 3.