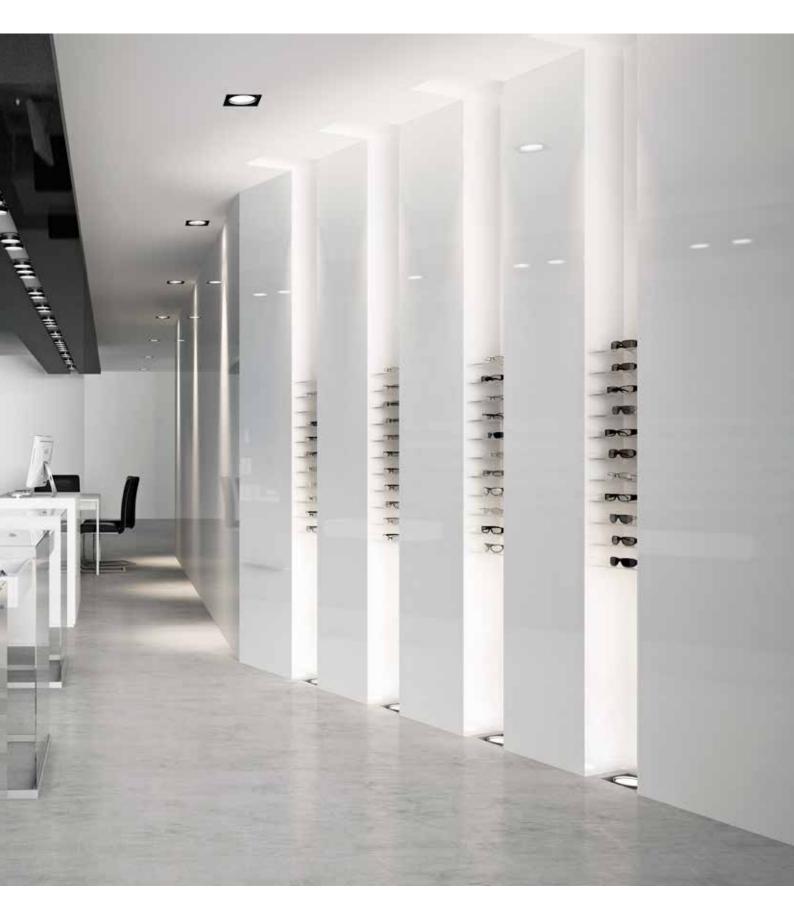

# Abstract - Metal, Stone, Textile

Wall cabinetry in Luxe Porcelain 1, 3 and Black.