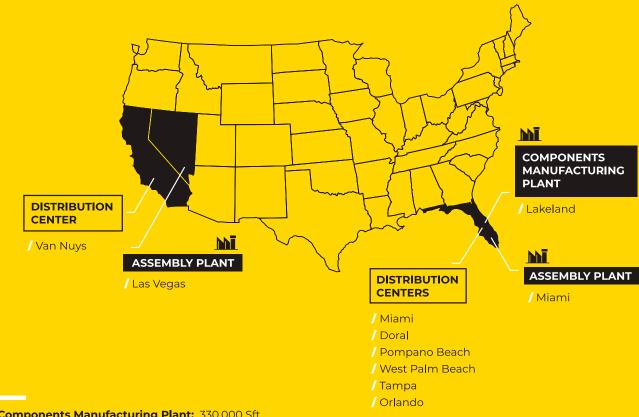

Closet in Syncron Petal Natural Wood.

Components Manufacturing Plant: 330.000 Sft

Assemby Plants: 100.000 Sft **Distribution Centers: 120.000 Sft** 

**NEED SAMPLES?** 