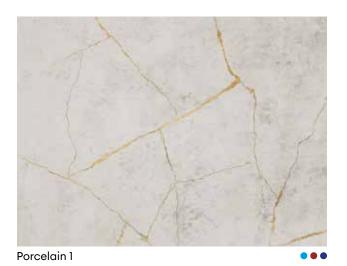

# Abstract - Metal, Stone, Textile

Wall cabinetry in Luxe Porcelain 1, 3 and Black.

### **Porcelain**

The classic elegance of Porcelain with vibrant veining.

Hotel Lelystad room in Luxe Porcelain 2, designed by ME Design & Interior.