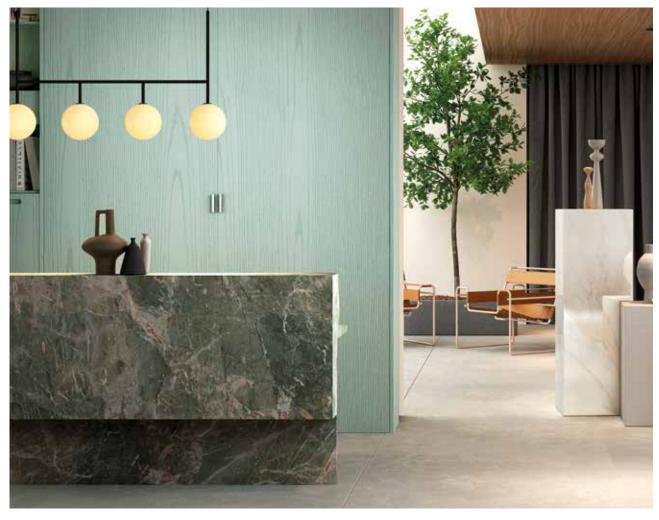

Beautiful contrast is created in this modern and sleek kitchen thanks to warm and rustic Syncron Lakeland 3 and Zenit Gris Plomo. CompactSlab countertops in Aetnas feature just the right amount of grey veining to artfully connect all the design elements.

Kitchen in Syncron Lakeland 3 with Zenit Gris Plomo.