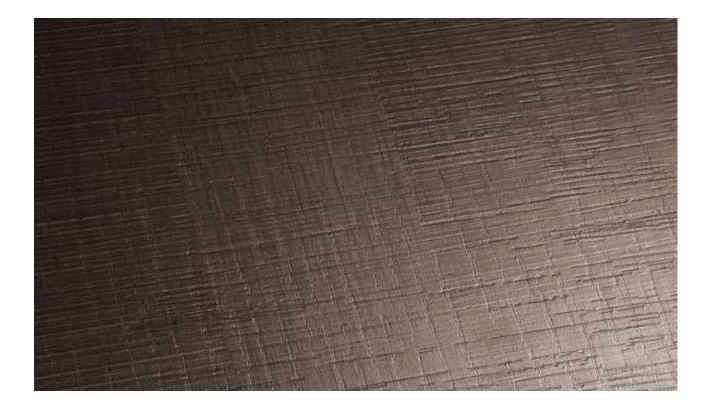

## **Experience Tactile Texture**

The SYNCRON finish collection features highly decorative and textured surfaces in an attractive range of designs that recreate wood, stone, textiles and other abstract patterns. A quality engineered core (particleboard) serves as the substrate for pressed decorative paper impregnated with resins and additives that have been formulated to create very realistic visual and tactile textured details.

## **Highly Decorative**

The beauty of natural patterns and textures for wide appeal and numerous applications