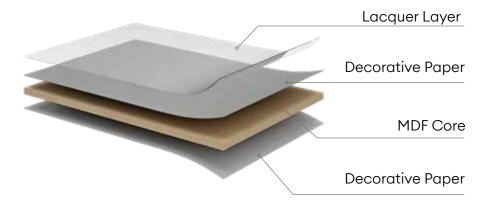

### **High Gloss with a Mirror Effect**

The LUXE finish collection features luminous high gloss with a mirror effect and enhanced durability. A quality engineered core (MDF) serves as the substrate for pressed decorative paper impregnated with resins and additives that have been formulated to create the ultimate high gloss finish. A lacquer layer with UV treatment is applied last adding to the durability and surface quality.