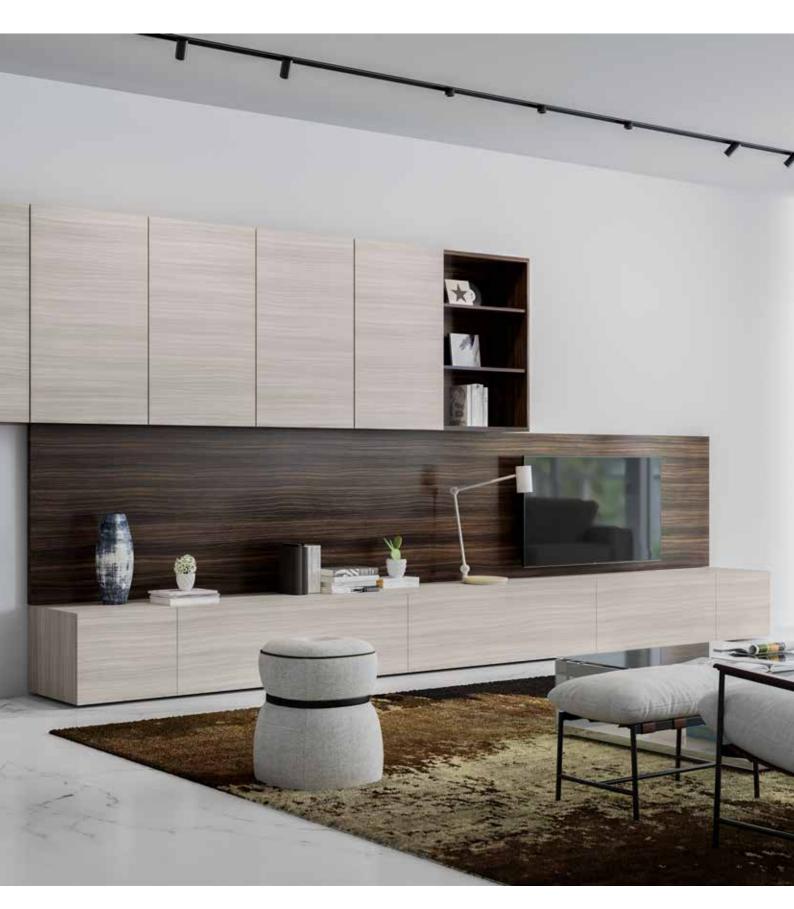

Warm, contemporary style with a nod to a classic color palette. Zenit Blanco and Syncron Nocce 1 are enhanced by the depth and shine of Luxe Metallo 4.

Kitchen in Syncron Woodline 4 and Zenit Camel.

Sunny and sophisticated, this kitchen pallete brings modern warmth with the golden tones. Balance can be achieved with the cool veining of Compact Slab countertops in Himalaya.