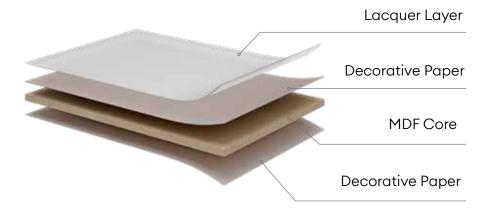

### **High Gloss with a Mirror Effect**

The LUXE finish collection features luminous high gloss with a mirror effect and enhanced durability. A quality engineered core (MDF) serves as the substrate for pressed decorative paper impregnated with resins and additives that have been formulated to create the ultimate high gloss finish. A lacquer layer with UV treatment is applied last adding to the durability and surface quality.

## Supermatt finish with Silk Touch

The ZENIT finish collection features a lacquered, velvety-soft, supermatt surface. A quality engineered core (MDF) serves as the substrate for pressed decorative paper impregnated with resins and additives that have been formulated to create the silky and ultra-low sheen finish. A lacquer layer with UV treatment is applied last adding to the durability and surface quality, which includes high resistance to scratches and abrasion.