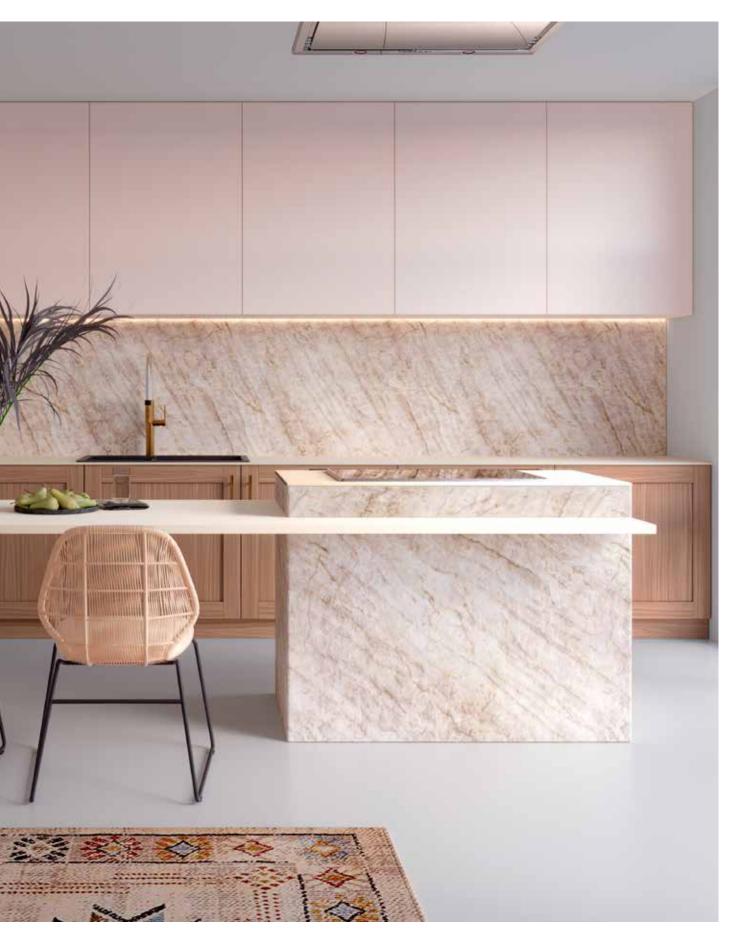

Warm, contemporary style with a nod to a classic color palette. Zenit Blanco and Syncron Nocce 1 are enhanced by the depth and shine of Luxe Metallo 4.

Kitchen in Syncron Woodline 4 and Zenit Camel.

Sunny and sophisticated, this kitchen pallete brings modern warmth with the golden tones. Balance can be achieved with the cool veining of Compact Slab countertops in Himalaya.