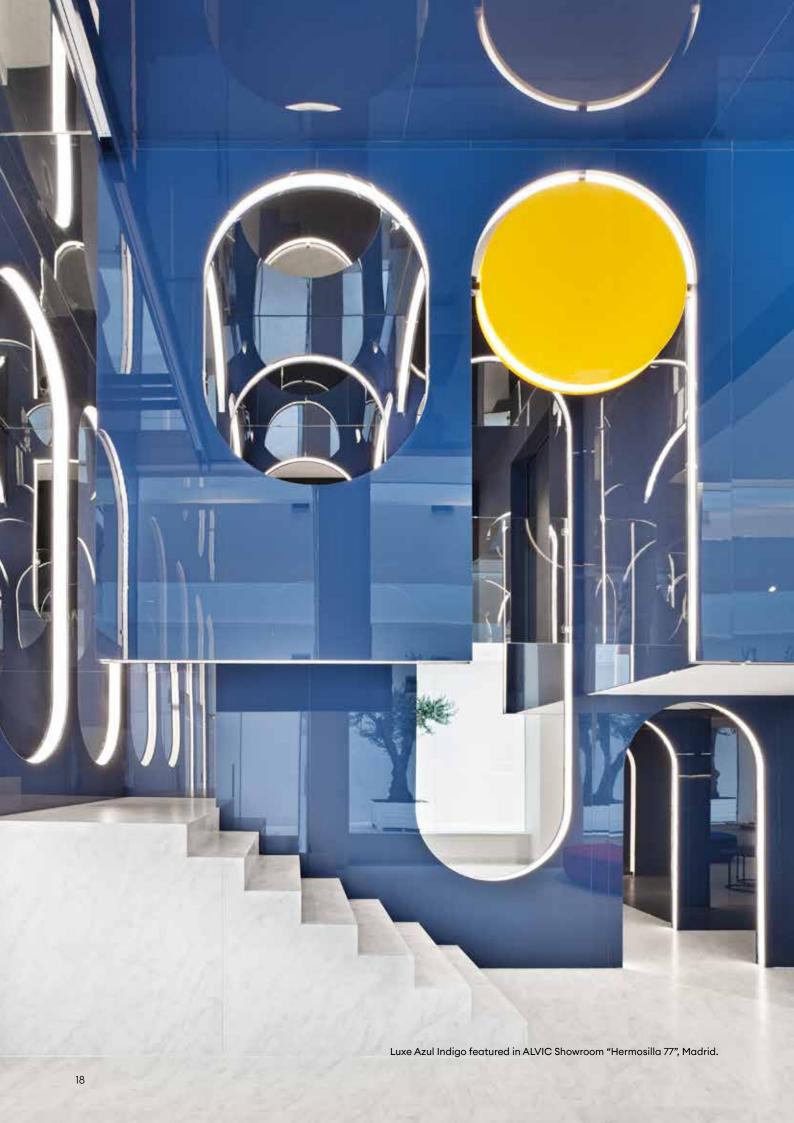

eded Petal, and Picasso 2.



Cabinetry in Zenit Blanco, Syncron Nocce 1, and Luxe Metallo 4.





Warm, contemporary style with a nod to a classic color palette. Zenit Blanco and Syncron Nocce 1 are enhanced by the depth and shine of Luxe Metallo 4.



Kitchen in Syncron Woodline 4 and Zenit Camel.





Sunny and sophisticated, this kitchen pallete brings modern warmth with the golden tones. Balance can be achieved with the cool veining of Compact Slab countertops in Himalaya.



Beautiful contrast is created in this modern and sleek kitchen thanks to warm and rustic Syncron Lakeland 3 and Zenit Gris Plomo. CompactSlab countertops in Aetnas feature just the right amount of grey veining to artfully connect all the design elements.





Kitchen in Syncron Lakeland 3 with Zenit Gris Plomo.





### **High Gloss with a Mirror Effect**

The LUXE finish collection features luminous high gloss with a mirror effect and enhanced durability. A quality engineered core (MDF) serves as the substrate for pressed decorative paper impregnated with resins and additives that have been formulated to create the ultimate high gloss finish. A lacquer layer with UV treatment is applied last adding to the durability and surface quality.





#### High Scratch Resistance

Reliable performance and longevity in high traffic residential and commercial environments



#### **Stain Resistant**

Designed for daily use, resistant to many types of food stains



#### **Easy to Clean**

Cleans easily with a microfiber cloth, soap, and water



#### **Lasting Durability**

Quality and durable surface that w