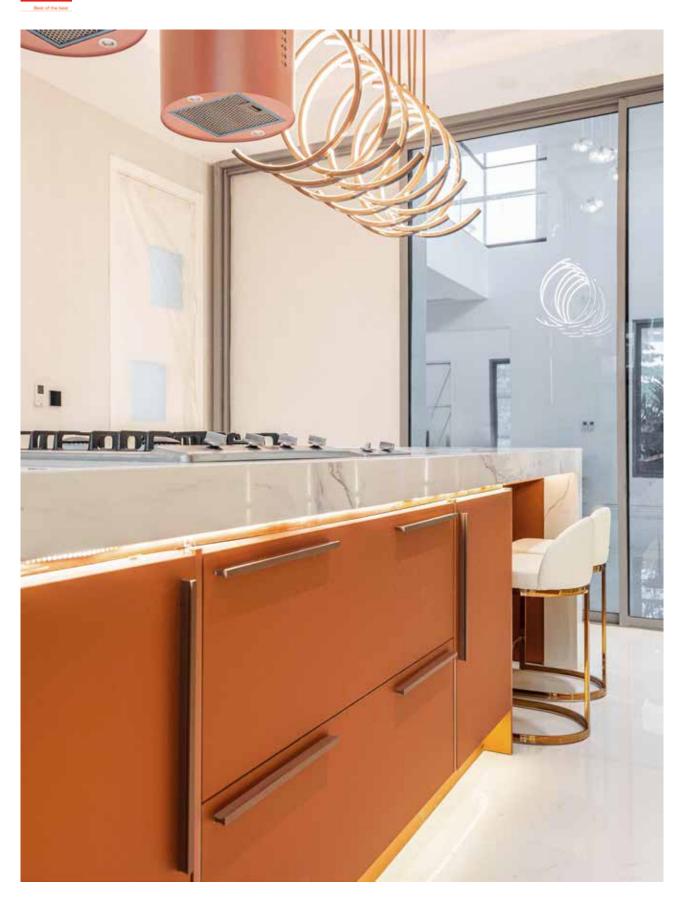

# **Porcelain**

Kitchen in Zenit Copper Metal Plus, designed by Rome Signature.