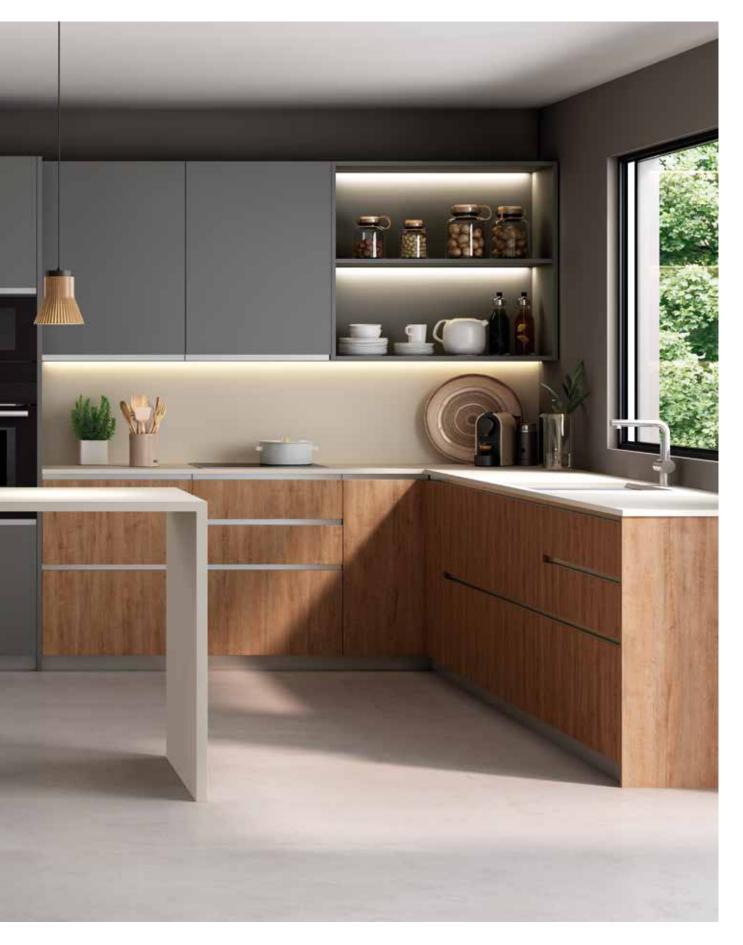

Warm, contemporary style with a nod to a classic color palette. Zenit Blanco and Syncron Nocce 1 are enhanced by the depth and shine of Luxe Metallo 4.

Kitchen in Syncron Woodline 4 and Zenit Camel.

Sunny and sophisticated, this kitchen pallete brings modern warmth with the golden tones. Balance can be achieved with the cool veining of Compact Slab countertops in Himalaya.