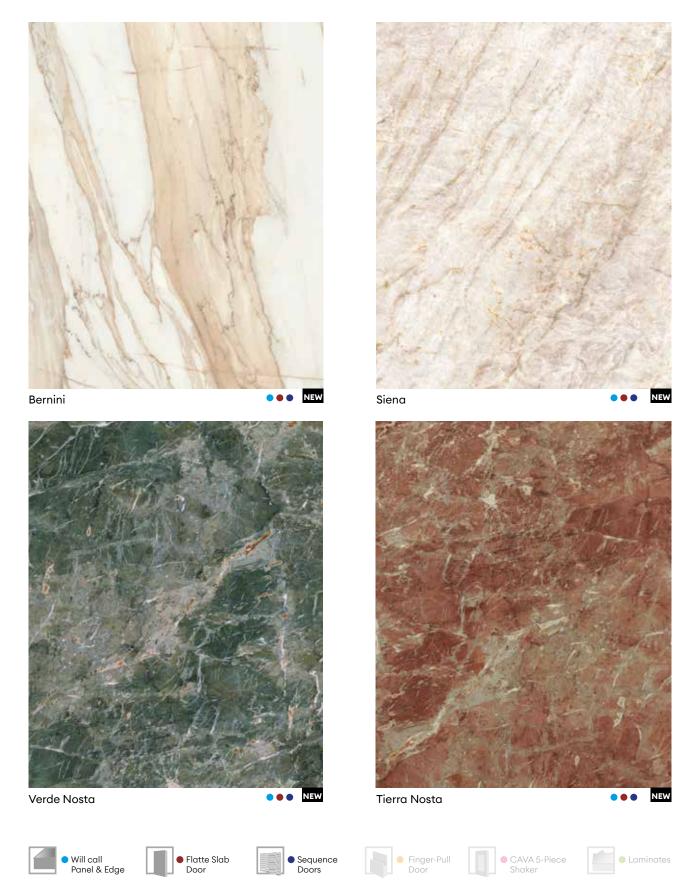

#### **NEW** Abstract - Stone

The elegance and timelessness of stone looks are enhanced by deep, tactile texture for a very authentic feel.

Commercial Space in Syncron Verde Nosta and Agave Natural Wood.

|                             | In-Stock | Panel & Edge | Flatte<br>Slab | NEW<br>Laminate | Finger-Pull | CAVA<br>5PC Shaker | Global Collection<br>(non-stock - panels<br>and edge only) |
|-----------------------------|----------|--------------|----------------|-----------------|-------------|--------------------|------------------------------------------------------------|
| REEDED MINT                 |          |              |                |                 |             |                    | •                                                          |
| <b>NEW</b> REEDED PETAL     | •        | •            | •              |                 |             |                    |                                                            |
| <b>NEW</b> REEDED SKY       | •        | •            | •              |                 |             |                    |                                                            |
| NEW ROSALES 1               | •        | •            | •              | •               |             | •                  |                                                            |
| NEW ROSALES 2               | •        | •            | •              | •               | •           | •                  |                                                            |
| NEW ROSALES 3               | •        | •            | •              | •               | •           | •                  |                                                            |
| <b>NEW</b> SIENA            | •        | •            | •              |                 |             |                    |                                                            |
| <b>NEW</b> SKY NATURAL WOOD | •        | •            | •              |                 |             |                    |                                                            |
| TEXTIL GRAFITO              |          |              |                |                 |             |                    | •                                                          |
| <b>NEW</b> TEXTIL PLATA     | •        | •            | •              | •               |             |                    |                                                            |
| <b>NEW</b> TIERRA NOSTA     | •        | •            | •              |                 |             |                    |                                                            |
| TITANIO CROSS METAL         |          |              |                |                 |             |                    | •                                                          |
| <b>NEW</b> VERDE NOSTA      | •        | •            | •              |                 |             |                    |                                                            |
| WOODLINE 1                  | •        | •            | •              | •               | •           | •                  |                                                            |
| WOODLINE 3                  | •        | •            | •              |                 | •           | •                  |                                                            |
| NEW WOODLINE 4              | •        | •            | •              | •               |             |                    |                                                            |