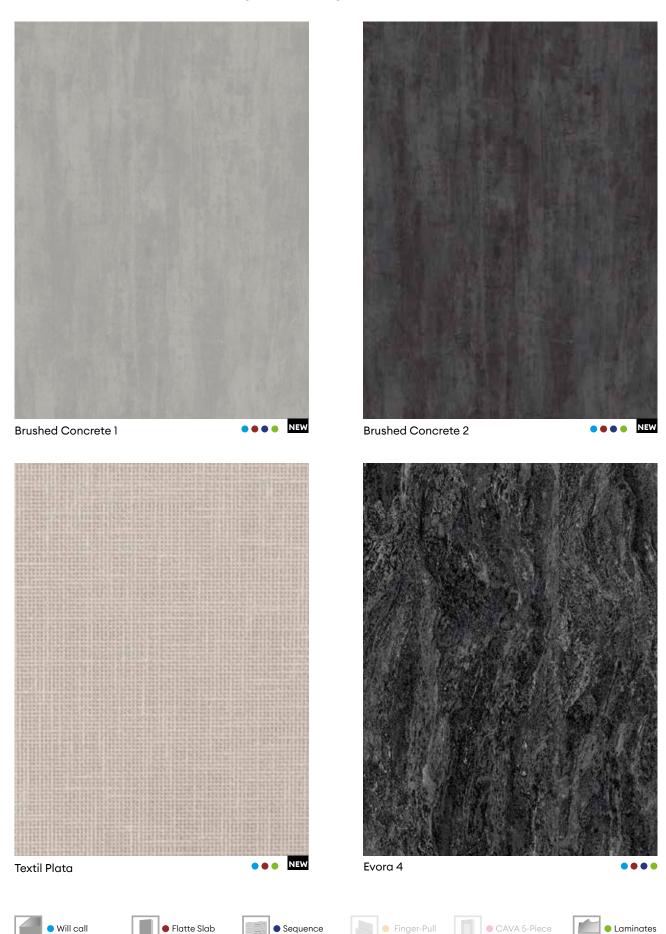

Kitchen iin Zenit Almagra.

|                                  | In-Stock | Panel & Edge | Flatte<br>Slab | NEW<br>Laminate | Finger-Pull | CAVA<br>5PC Shaker | Global Collection<br>(non-stock - panels<br>and edge only) |
|----------------------------------|----------|--------------|----------------|-----------------|-------------|--------------------|------------------------------------------------------------|
| <b>NEW</b> AGAVE<br>NATURAL WOOD | •        | •            | •              |                 |             |                    |                                                            |
| ANNIVERSARY OAK 2                | •        | •            | •              | •               |             |                    |                                                            |
| ANNIVERSARY OAK 3                | •        | •            | •              | •               |             |                    |                                                            |
| ANTRACITA<br>NATURAL WOOD        | •        | •            | •              | •               |             |                    |                                                            |
| BLANCO<br>NATURAL WOOD           | •        | •            | •              | •               |             |                    |                                                            |
| <b>NEW</b> BERNINI               | •        | •            | •              |                 |             |                    |                                                            |
| CASHMERE<br>NATURAL WOOD         | •        | •            | •              |                 |             |                    |                                                            |
| CHAMPAGNE CROSS METAL            |          |              |                |                 |             |                    | •                                                          |
| COPPER CROSS METAL               |          |              |                |                 |             |                    | •                                                          |
| COMO ASH 1                       | •        | •            | •              | •               | •           | •                  |                                                            |
| COMO ASH 2                       | •        | •            | •              | •               | •           | •                  |                                                            |
| COMO ASH 3                       | •        | •            | •              | •               |             |                    |                                                            |
| ÉVORA 4                          | •        | •            | •              | •               |             |                    |                                                            |
| FRAPPE 1                         | •        | •            | •              | •               |             | •                  |                                                            |
| FRAPPE 2                         | •        | •            | •              | •               |             |                    |                                                            |
| FRAPPE 3                         | •        | •            | •              | •               |             |                    |                                                            |
| GRIS PLOMO<br>NATURAL WOOD       | •        | •            | •              |                 |             |                    |                                                            |
| ICE1                             | •        | •            | •              | •               |             |                    |                                                            |
| ICE 4                            | •        | •            | •              | •               |             |                    |                                                            |
| IDA1                             | •        | •            | •              | •               |             | •                  |                                                            |
| IDA 2                            | •        | •            | •              | •               |             |                    |                                                            |
| IDA 3                            | •        | •            | •              | •               |             |                    |                                                            |
| IDA 4                            | •        | •            | •              | •               |             |                    |                                                            |
| LAKELAND 1                       | •        | •            | •              | •               |             |                    |                                                            |
| LAKELAND 2                       | •        | •            | •              |                 |             |                    |                                                            |
| LAKELAND 3                       | •        | •            | •              | •               |             |                    |                                                            |
| LIGHT GOLD CROSS METAL           |          |              |                |                 |             |                    | •                                                          |
| MURATTI 1                        | •        | •            | •              | •               | •           |                    |                                                            |
| MURATTI 2                        | •        | •            | •              | •               |             |                    |                                                            |
| MURATTI 3                        | •        | •            | •              | •               |             |                    |                                                            |
| MURATTI 4                        | •        | •            | •              | •               | •           | •                  |                                                            |
| NOCCE 1                          | •        | •            | •              | •               | •           | •                  |                                                            |
| NOCCE 2                          | •        | •            | •              | •               |             |                    |                                                            |
| NOCCE 3                          | •        | •            | •              | •               | •           | •                  |                                                            |
| OLMO 2                           | •        | •            | •              | •               |             | •                  |                                                            |
| OLMO 3                           | •        | •            | •              | •               |             | •                  |                                                            |
| NEW BRUSHED CONCRETE 1           | •        | •            | •              | •               |             |                    |                                                            |
| NEW BRUSHED CONCRETE 2           | •        | •            | •              | •               |             |                    |                                                            |
| NEW PETAL                        | •        | •            | •              |                 |             |                    |                                                            |
| NATURAL WOOD  NEW PICASSO 1      | •        | •            | •              | •               |             | •                  |                                                            |
| NEW PICASSO 2                    | •        | •            | •              | •               |             | •                  |                                                            |
| NEW PICASSO 3                    | •        | •            | •              | •               |             | •                  |                                                            |
| NEW REEDED AGAVE                 | •        | •            | •              |                 |             |                    |                                                            |
| REEDED BLANCO POLAR              |          |              |                |                 |             |                    | •                                                          |
| REEDED BLANCO POLAR              |          |              |                |                 |             |                    | •                                                          |

|                             | In-Stock | Panel & Edge | Flatte<br>Slab | NEW<br>Laminate | Finger-Pull | CAVA<br>5PC Shaker | Global Collection<br>(non-stock - panels<br>and edge only) |
|-----------------------------|----------|--------------|----------------|-----------------|-------------|--------------------|------------------------------------------------------------|
| REEDED MINT                 |          |              |                |                 |             |                    | •                                                          |
| <b>NEW</b> REEDED PETAL     | •        | •            | •              |                 |             |                    |                                                            |
| <b>NEW</b> REEDED SKY       | •        | •            | •              |                 |             |                    |                                                            |
| NEW ROSALES 1               | •        | •            | •              | •               |             | •                  |                                                            |
| NEW ROSALES 2               | •        | •            | •              | •               | •           | •                  |                                                            |
| NEW ROSALES 3               | •        | •            | •              | •               | •           | •                  |                                                            |
| <b>NEW</b> SIENA            | •        | •            | •              |                 |             |                    |                                                            |
| <b>NEW</b> SKY NATURAL WOOD | •        | •            | •              |                 |             |                    |                                                            |
| TEXTIL GRAFITO              |          |              |                |                 |             |                    | •                                                          |
| <b>NEW</b> TEXTIL PLATA     | •        | •            | •              | •               |             |                    |                                                            |
| <b>NEW</b> TIERRA NOSTA     | •        | •            | •              |                 |             |                    |                                                            |
| TITANIO CROSS METAL         |          |              |                |                 |             |                    | •                                                          |
| <b>NEW</b> VERDE NOSTA      | •        | •            | •              |                 |             |                    |                                                            |
| WOODLINE 1                  | •        | •            | •              | •               | •           | •                  |                                                            |
| WOODLINE 3                  | •        | •            | •              |                 | •           | •                  |                                                            |
| NEW WOODLINE 4              | •        | •            | •              | •               |             |                    |                                                            |