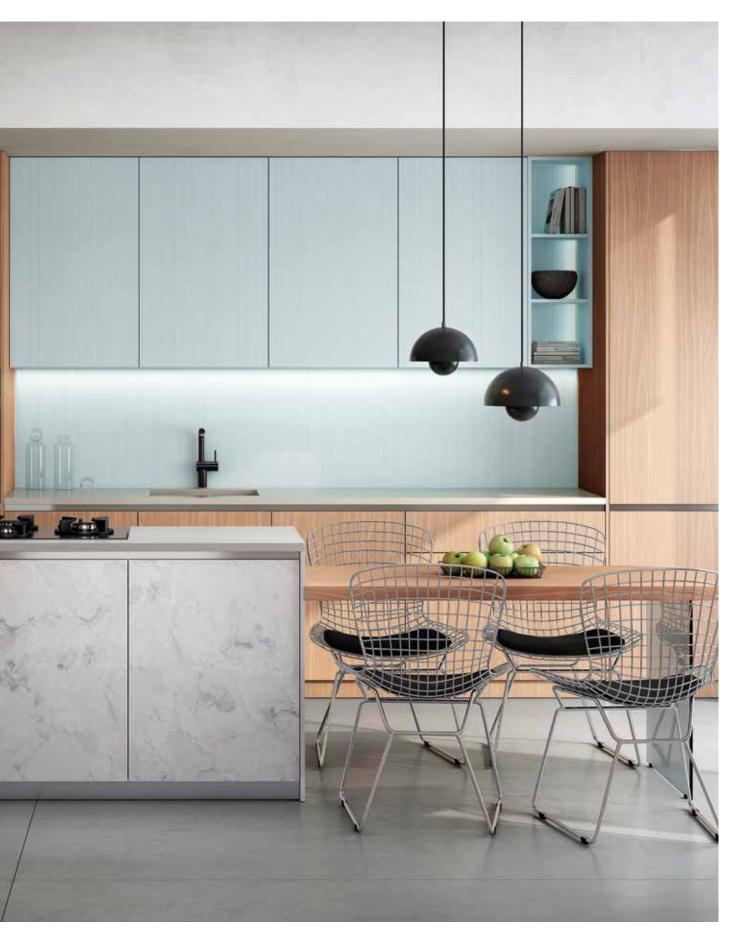

## **MOODBOARDS**

Combining three distinct designs feels effortless and fresh in this nature-inspired space that utilizes warm, grounding woodgrain and stone patterns accented with sky blue.

Kitchen in Zenit Nuvola 3, Syncron Reeded Sky, and Picasso 2.