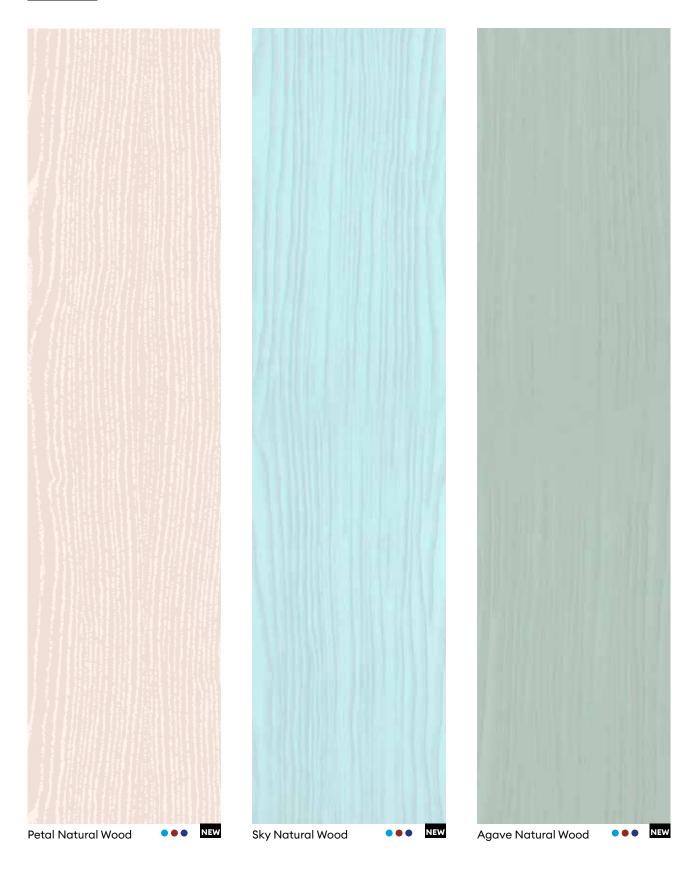

#### **Natural Wood**

#### **NEW** Abstract - Stone

The elegance and timelessness of stone looks are enhanced by deep, tactile texture for a very authentic feel.

Commercial Space in Syncron Verde Nosta and Agave Natural Wood.

|                             | In-Stock | Panel & Edge | Flatte<br>Slab | NEW<br>Laminate | Finger-Pull | CAVA<br>5PC Shaker | Global Collection<br>(non-stock - panels<br>and edge only) |
|-----------------------------|----------|--------------|----------------|-----------------|-------------|--------------------|------------------------------------------------------------|
| REEDED MINT                 |          |              |                |                 |             |                    | •                                                          |
| <b>NEW</b> REEDED PETAL     | •        | •            | •              |                 |             |                    |                                                            |
| <b>NEW</b> REEDED SKY       | •        | •            | •              |                 |             |                    |                                                            |
| NEW ROSALES 1               | •        | •            | •              | •               |             | •                  |                                                            |
| NEW ROSALES 2               | •        | •            | •              | •               | •           | •                  |                                                            |
| NEW ROSALES 3               | •        | •            | •              | •               | •           | •                  |                                                            |
| <b>NEW</b> SIENA            | •        | •            | •              |                 |             |                    |                                                            |
| <b>NEW</b> SKY NATURAL WOOD | •        | •            | •              |                 |             |                    |                                                            |
| TEXTIL GRAFITO              |          |              |                |                 |             |                    | •                                                          |
| <b>NEW</b> TEXTIL PLATA     | •        | •            | •              | •               |             |                    |                                                            |
| <b>NEW</b> TIERRA NOSTA     | •        | •            | •              |                 |             |                    |                                                            |
| TITANIO CROSS METAL         |          |              |                |                 |             |                    | •                                                          |
| <b>NEW</b> VERDE NOSTA      | •        | •            | •              |                 |             |                    |                                                            |
| WOODLINE 1                  | •        | •            | •              | •               | •           | •                  |                                                            |
| WOODLINE 3                  | •        | •            | •              |                 | •           | •                  |                                                            |
| NEW WOODLINE 4              | •        | •            | •              | •               |             |                    |                                                            |