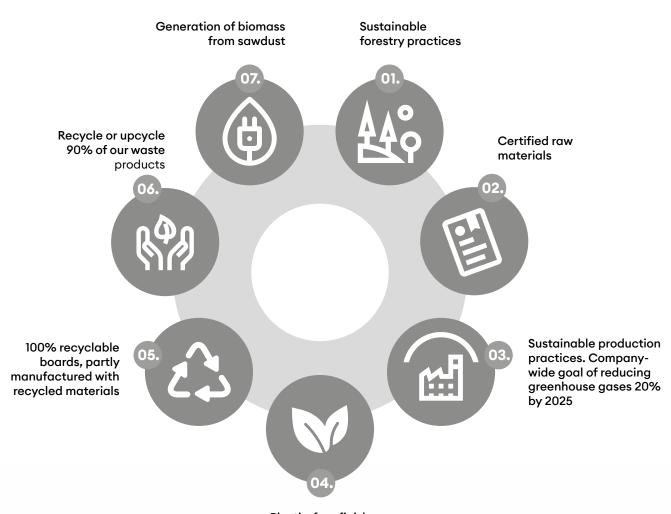

# Sustainable Panels and Furniture Components

From start to finish, our business, products, and vision are all centered on sustainability. The boards (product core) we use are composed of wood fiber or particles that come from certified forest stewardship processes as well as recycled materials. Our processes of continuous improvement have also made our products maintenance-free and resistant to wear over time, increasing their lifecycle and reducing the waste of replacing, maintaining, and rebuilding.

Learn more about our sustainability practices and initiatives online!

Plastic-free finishes. No PET, PP, PVC, PE or PS

Kitchen in Syncron Como Ash 2.

|                  |                                          | Luxe <sup>®</sup> | Zenit<br>High Resistance Surface | SUNCTON® | Standard                |
|------------------|------------------------------------------|-------------------|----------------------------------|----------|-------------------------|
|                  | Easy to Clean                            | •                 | •                                | •        |                         |
|                  | Lasting Durability                       | •                 | •                                | •        |                         |
|                  | Antibacterial Treatment                  | •                 |                                  | •        | ASTM E2180<br>JIS Z2801 |
|                  | High Scratch Resistance                  | •                 | •                                | •        | EN-15186-A              |
|                  | High Abrasion Resistance                 | •                 | •                                |          | EN-14323                |
| (5,45)           | Stain Resistance                         | •                 | •                                | •        | EN-14323                |
|                  | Color Stability                          | •                 | •                                | •        | EN-14323                |
|                  | Environmentally Friendly                 | •                 | •                                | •        |                         |
|                  | Silk-Touch                               |                   | •                                |          |                         |
|                  | Anti-Fingerprint                         |                   | •                                |          |                         |
|                  | Nature-Inspired                          |                   |                                  | •        |                         |
|                  | Mirror-Sheen High Gloss,<br>level 101 GU | •                 |                                  |          | ISO-2813                |
|                  | High Reflected Image                     | •                 |                                  |          | ASTM<br>D5767           |
|                  | Fire Rating                              | •                 | •                                | •        | ASTM E84                |
|                  | Impact Resistence                        | •                 | •                                | •        | EN-14323:04             |
| ( <del>1</del> ) | Dry heat                                 |                   |                                  | •        | EN-12722:09             |
|                  | Water steam resistence                   |                   |                                  | •        | EN-14323:0              |
|                  | Moist heat                               |                   |                                  | •        | EN-12721:09             |