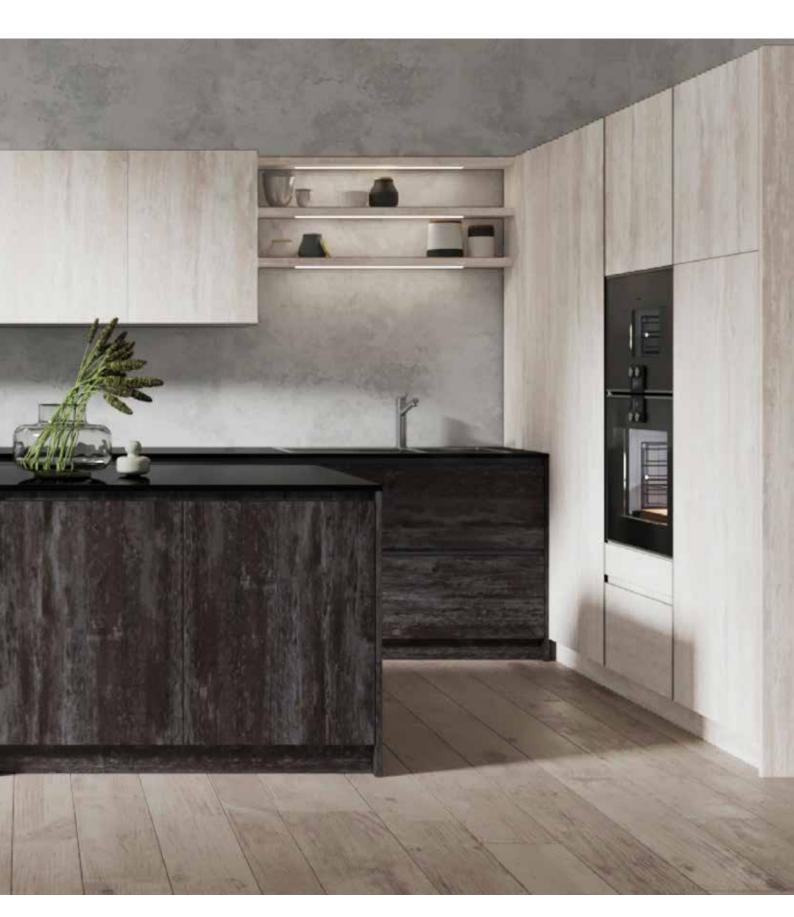

## **MOODBOARDS**

Combining three distinct designs feels effortless and fresh in this nature-inspired space that utilizes warm, grounding woodgrain and stone patterns accented with sky blue.

Kitchen in Zenit Nuvola 3, Syncron Reeded Sky, and Picasso 2.

### **NEW** Reeded

Linear texture creates an elegant, tactile pattern enhanced by delicate cross-grain ticking. *Grain runs horizontally the length of each panel*.

Kitchen in Syncron Reeded Sky, Picasso 2, and Zenit Nuvola 3.