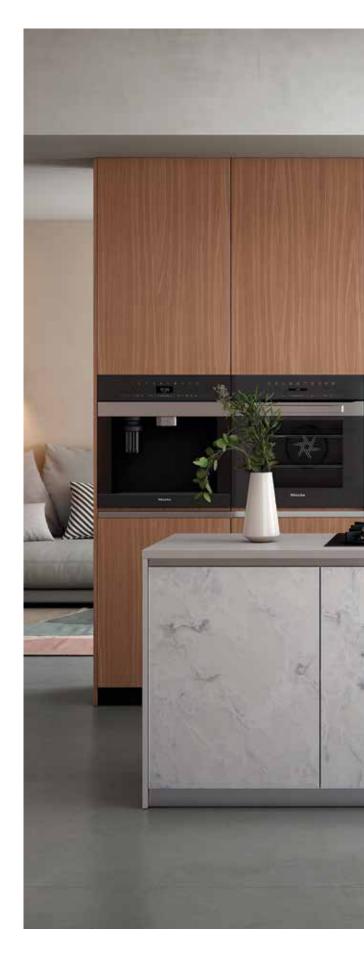

## **MOODBOARDS**

Combining three distinct designs feels effortless and fresh in this nature-inspired space that utilizes warm, grounding woodgrain and stone patterns accented with sky blue.

Kitchen in Zenit Nuvola 3, Syncron Reeded Sky, and Picasso 2.