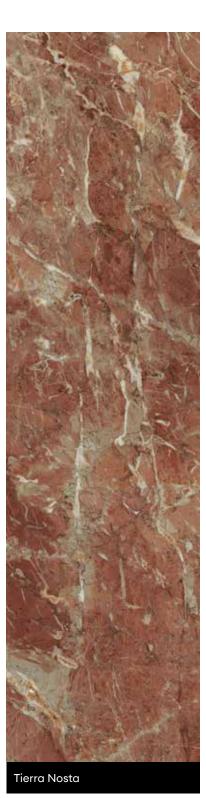

Bathroom in Zenit Cotto, Tierra Nosta, and Syncron Reeded Petal.

Welcoming, warm, and sophisticated, this bathroom creates bold harmony with Zenit Cotto and Tierra Nosta. Wall paneling accent in Syncron Reeded Petal.

|                             | In-Stock | Panel & Edge | Flatte<br>Slab | NEW<br>Laminate | Finger-Pull | CAVA<br>5PC Shaker | Global Collection<br>(non-stock - panels<br>and edge only) |
|-----------------------------|----------|--------------|----------------|-----------------|-------------|--------------------|------------------------------------------------------------|
| REEDED MINT                 |          |              |                |                 |             |                    | •                                                          |
| <b>NEW</b> REEDED PETAL     | •        | •            | •              |                 |             |                    |                                                            |
| <b>NEW</b> REEDED SKY       | •        | •            | •              |                 |             |                    |                                                            |
| NEW ROSALES 1               | •        | •            | •              | •               |             | •                  |                                                            |
| NEW ROSALES 2               | •        | •            | •              | •               | •           | •                  |                                                            |
| NEW ROSALES 3               | •        | •            | •              | •               | •           | •                  |                                                            |
| <b>NEW</b> SIENA            | •        | •            | •              |                 |             |                    |                                                            |
| <b>NEW</b> SKY NATURAL WOOD | •        | •            | •              |                 |             |                    |                                                            |
| TEXTIL GRAFITO              |          |              |                |                 |             |                    | •                                                          |
| <b>NEW</b> TEXTIL PLATA     | •        | •            | •              | •               |             |                    |                                                            |
| <b>NEW</b> TIERRA NOSTA     | •        | •            | •              |                 |             |                    |                                                            |
| TITANIO CROSS METAL         |          |              |                |                 |             |                    | •                                                          |
| <b>NEW</b> VERDE NOSTA      | •        | •            | •              |                 |             |                    |                                                            |
| WOODLINE 1                  | •        | •            | •              | •               | •           | •                  |                                                            |
| WOODLINE 3                  | •        | •            | •              |                 | •           | •                  |                                                            |
| NEW WOODLINE 4              | •        | •            | •              | •               |             |                    |                                                            |