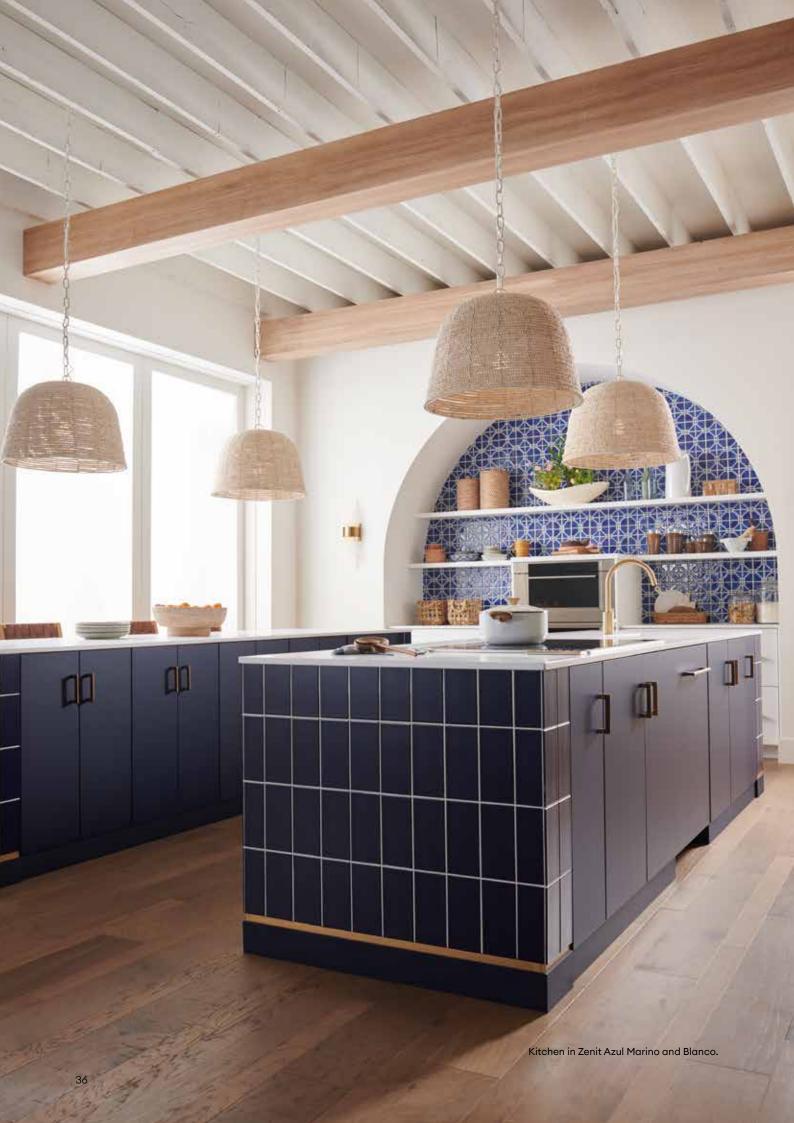

CAVA Shakers in Zenit Azul Indigo are the perfect transitional counter point to Luxe Rosales 3 in Flatte. Another elegant layer of contrast is added with CompactSlab countertops in Statuario Bianco.

Kitchen in Zenit Azul Marino and Luxe Rosales 3.