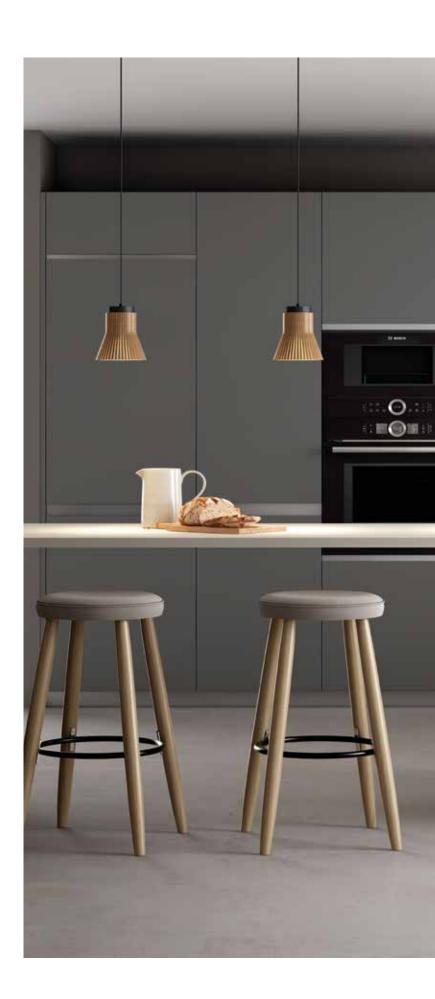

Warm, contemporary style with a nod to a classic color palette. Zenit Blanco and Syncron Nocce 1 are enhanced by the depth and shine of Luxe Metallo 4.

Kitchen in Syncron Woodline 4 and Zenit Camel.

Sunny and sophisticated, this kitchen pallete brings modern warmth with the golden tones. Balance can be achieved with the cool veining of Compact Slab countertops in Himalaya.