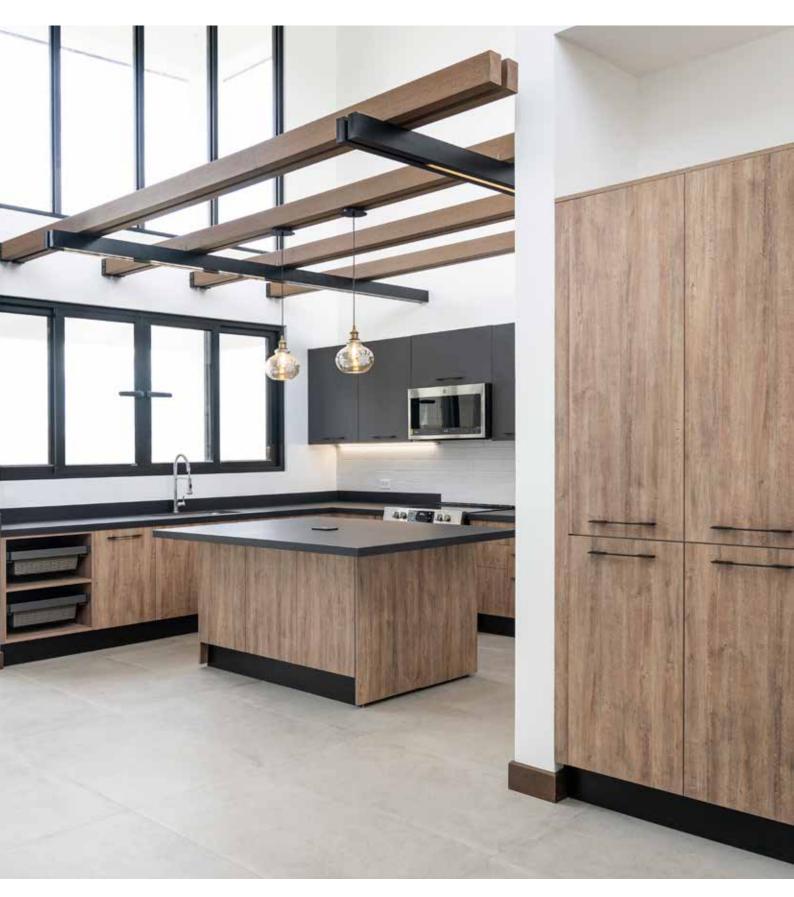

Beautiful contrast is created in this modern and sleek kitchen thanks to warm and rustic Syncron Lakeland 3 and Zenit Gris Plomo. CompactSlab countertops in Aetnas feature just the right amount of grey veining to artfully connect all the design elements.

Kitchen in Syncron Lakeland 3 with Zenit Gris Plomo.