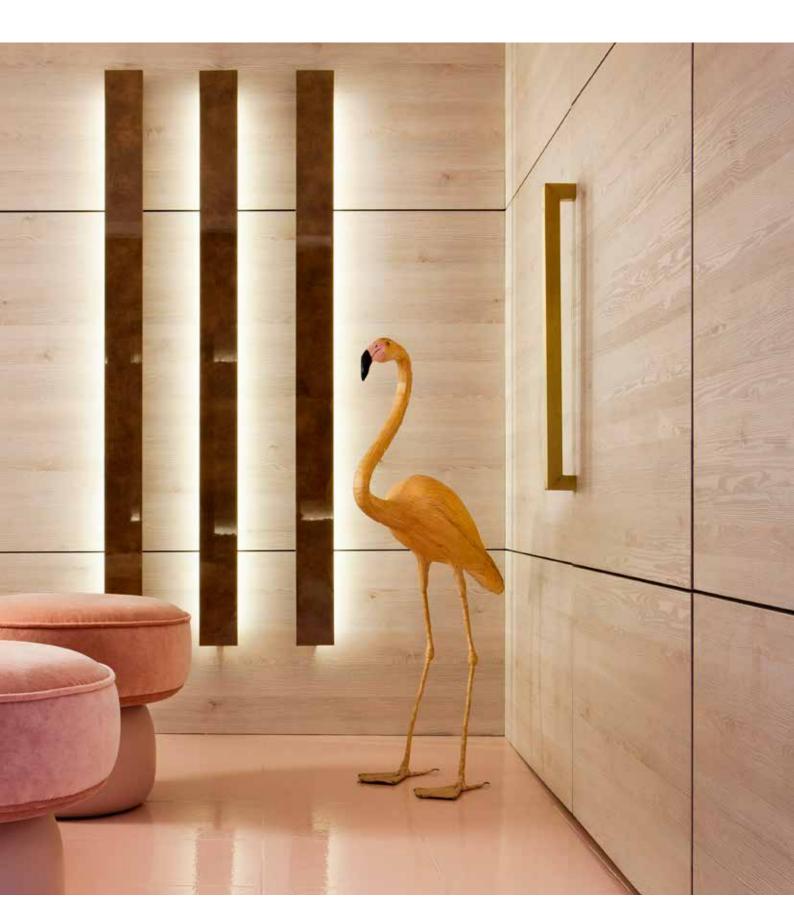

## **MOODBOARDS**

Combining three distinct designs feels effortless and fresh in this nature-inspired space that utilizes warm, grounding woodgrain and stone patterns accented with sky blue.

Kitchen in Zenit Nuvola 3, Syncron Reeded Sky, and Picasso 2.

### **NEW** Reeded

Linear texture creates an elegant, tactile pattern enhanced by delicate cross-grain ticking. *Grain runs horizontally the length of each panel*.

Kitchen in Syncron Reeded Sky, Picasso 2, and Zenit Nuvola 3.