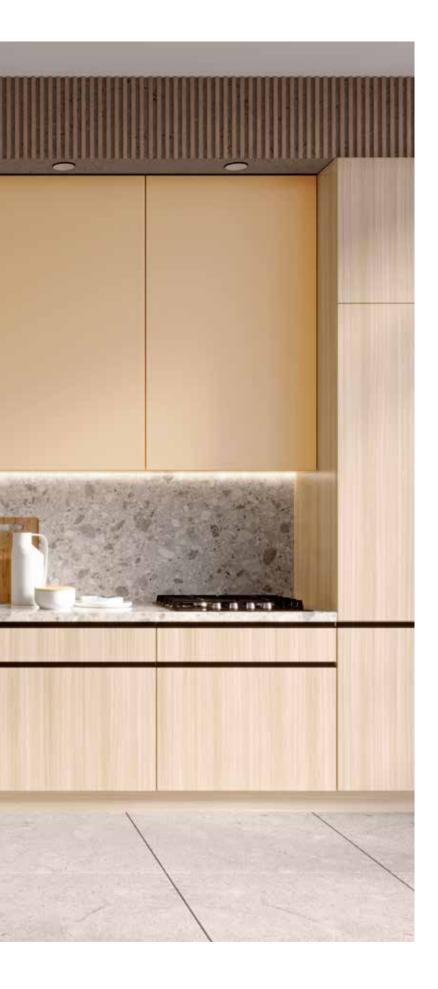

Fresh and energizing, this heart of the home kitchen is a harmony of three distinct Syncron textures.

Kitchen in Syncron Siena, Reeded Petal, and Picasso 2.

Cabinetry in Zenit Blanco, Syncron Nocce 1, and Luxe Metallo 4.

Warm, contemporary style with a nod to a classic color palette. Zenit Blanco and Syncron Nocce 1 are enhanced by the depth and shine of Luxe Metallo 4.

Kitchen in Syncron Woodline 4 and Zenit Camel.

Sunny and sophisticated, this kitchen pallete brings modern warmth with the golden tones. Balance can be achieved with the cool veining of Compact Slab countertops in Himalaya.