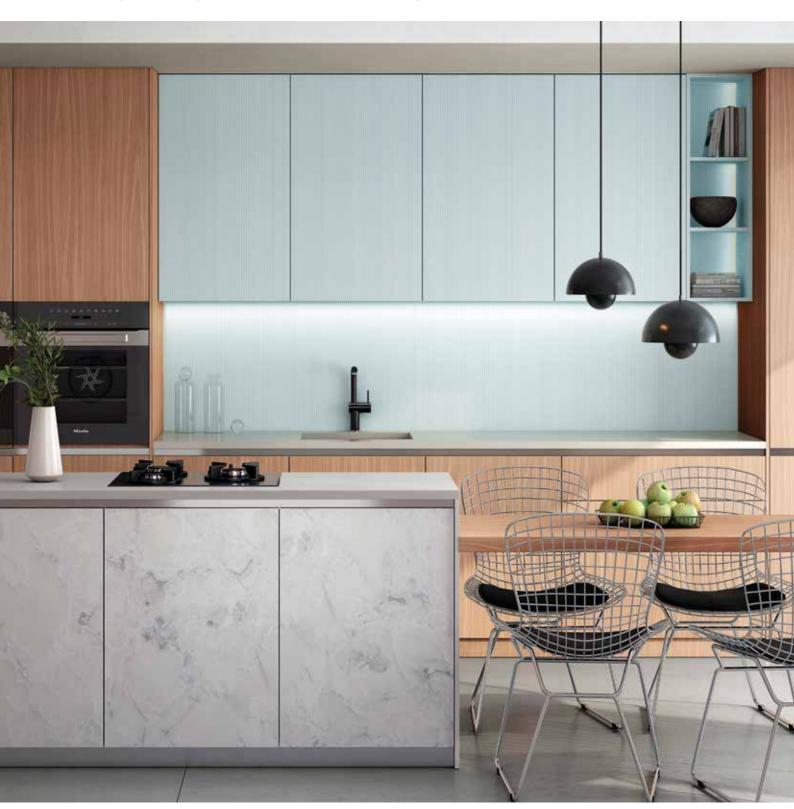

## **MOODBOARDS**

Combining three distinct designs feels effortless and fresh in this nature-inspired space that utilizes warm, grounding woodgrain and stone patterns accented with sky blue.

Kitchen in Zenit Nuvola 3, Syncron Reeded Sky, and Picasso 2.

### **NEW** Reeded

Linear texture creates an elegant, tactile pattern enhanced by delicate cross-grain ticking. *Grain runs horizontally the length of each panel*.

Kitchen in Syncron Reeded Sky, Picasso 2, and Zenit Nuvola 3.