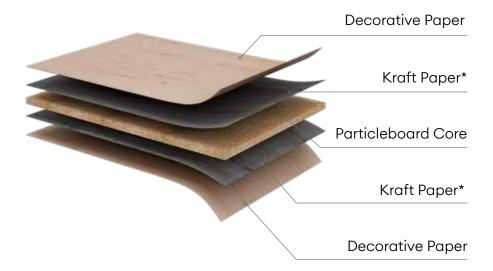

## **Experience Tactile Texture**

The SYNCRON finish collection features highly decorative and textured surfaces in an attractive range of designs that recreate wood, stone, textiles and other abstract patterns. A quality engineered core (particleboard) serves as the substrate for pressed decorative paper impregnated with resins and additives that have been formulated to create very realistic visual and tactile textured details.