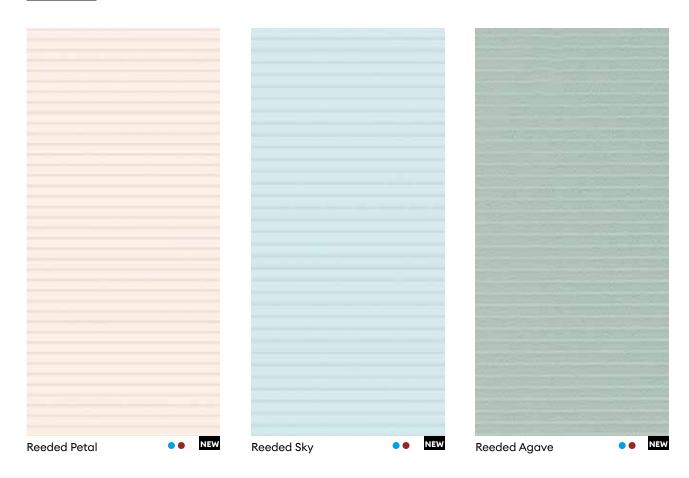

### **NEW** Reeded

Linear texture creates an elegant, tactile pattern enhanced by delicate cross-grain ticking. *Grain runs horizontally the length of each panel*.

Kitchen in Syncron Reeded Sky, Picasso 2, and Zenit Nuvola 3.

### **NEW** Reeded

#### Reeded