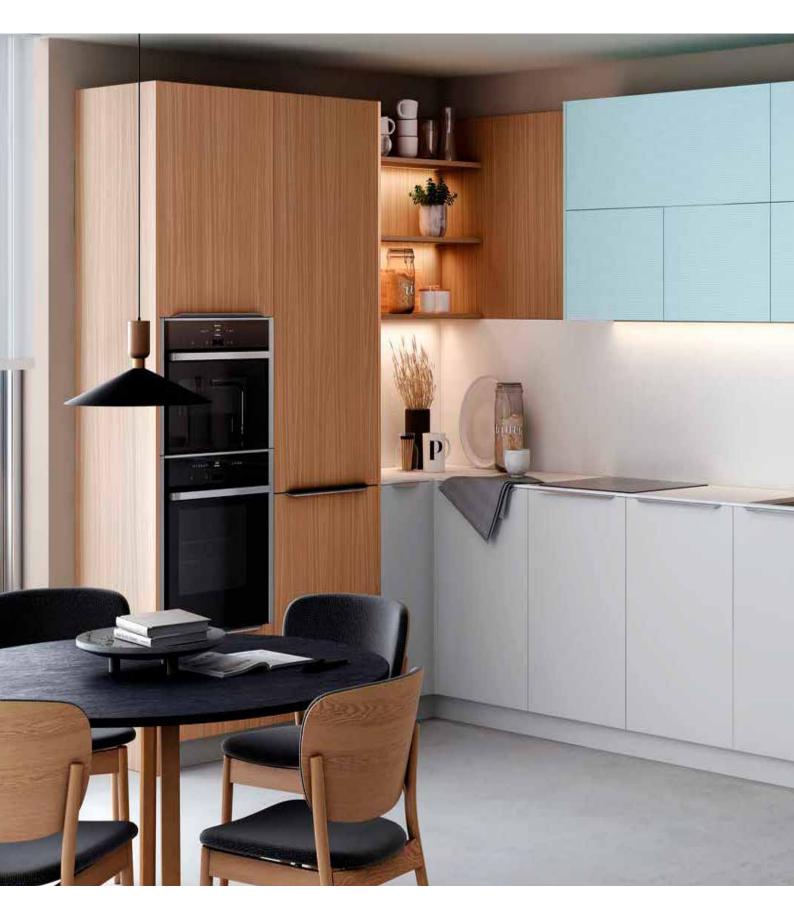

## **MOODBOARDS**

Combining three distinct designs feels effortless and fresh in this nature-inspired space that utilizes warm, grounding woodgrain and stone patterns accented with sky blue.

Kitchen in Zenit Nuvola 3, Syncron Reeded Sky, and Picasso 2.