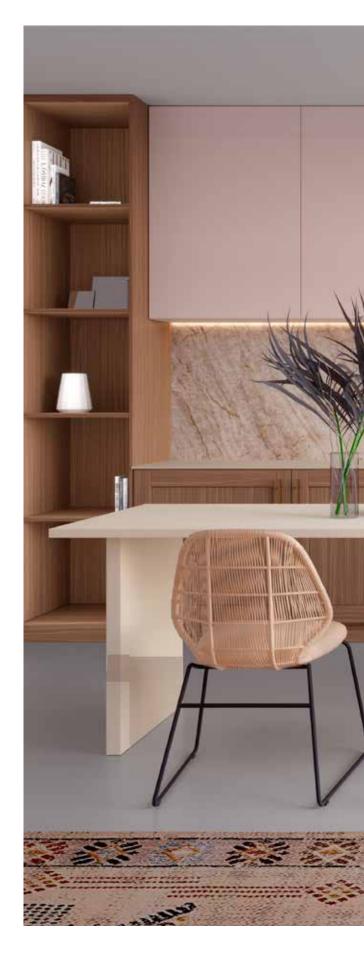

Warm, contemporary style with a nod to a classic color palette. Zenit Blanco and Syncron Nocce 1 are enhanced by the depth and shine of Luxe Metallo 4.

Kitchen in Syncron Woodline 4 and Zenit Camel.

Sunny and sophisticated, this kitchen pallete brings modern warmth with the golden tones. Balance can be achieved with the cool veining of Compact Slab countertops in Himalaya.