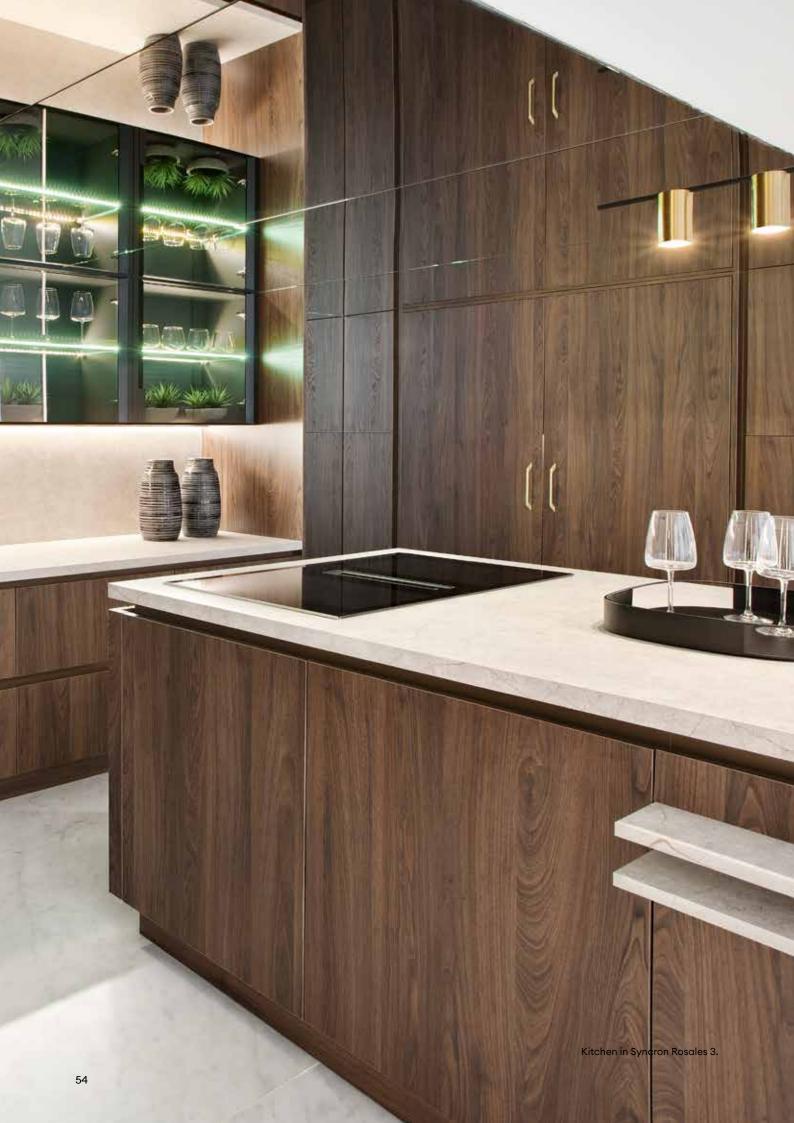

it Nuvola 3 Syncron Reeded Sky.





# **GLOBAL COLLECTION**

Colors and designs that lead the trends and push the boundaries of what's next. Panels & edge available with minimum order quantity and extended lead time.

## **Stratos**

The elegance and timelessness of stone meets a modern and versatile color palette.







Siena SM









Closet in Zenit Cashmere MetalDeco.





## **MetalDeco**





# Solid

Burdeos



# **Porcelain**









Kitchen in Zenit Copper Metal Plus, designed by Rome Signature.

## **Metal Plus**





Featuring real metal in the decor, the new Metal Plus in-stock collection takes luxury supermatt designs to a new level. Metal Plus colors balance the intriguing allure of metal with our silky-soft Zenit finish for a design element that sets spaces apart.









## **Experience Tactile Texture**

The SYNCRON finish collection features highly decorative and textured surfaces in an attractive range of designs that recreate wood, stone, textiles and other abstract patterns. A quality engineered core (particleboard) serves as the substrate for pressed decorative paper impregnated with resins and additives that have been formulated to create very realistic visual and tactile textured details.





## **Highly Decorative**

The beauty of natural patterns and textures for wide appeal and numerous applications



#### Stain Resistant

Designed for daily use, resistant to many types of food stains



## **Easy to Clean**

Cleans easily with a microfiber cloth, soap, and water



## **Lasting Durability**

Quality and durable surface that will perform a