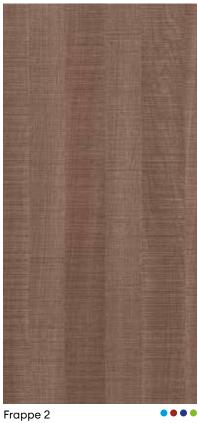

### **Frappe**

Frappe 1

Frappe 3

Kitchen iin Zenit Almagra.

|                                  | In-Stock | Panel & Edge | Flatte<br>Slab | NEW<br>Laminate | Finger-Pull | CAVA<br>5PC Shaker | Global Collection<br>(non-stock - panels<br>and edge only) |
|----------------------------------|----------|--------------|----------------|-----------------|-------------|--------------------|------------------------------------------------------------|
| <b>NEW</b> AGAVE<br>NATURAL WOOD | •        | •            | •              |                 |             |                    |                                                            |
| ANNIVERSARY OAK 2                | •        | •            | •              | •               |             |                    |                                                            |
| ANNIVERSARY OAK 3                | •        | •            | •              | •               |             |                    |                                                            |
| ANTRACITA<br>NATURAL WOOD        | •        | •            | •              | •               |             |                    |                                                            |
| BLANCO<br>NATURAL WOOD           | •        | •            | •              | •               |             |                    |                                                            |
| <b>NEW</b> BERNINI               | •        | •            | •              |                 |             |                    |                                                            |
| CASHMERE<br>NATURAL WOOD         | •        | •            | •              |                 |             |                    |                                                            |
| CHAMPAGNE CROSS METAL            |          |              |                |                 |             |                    | •                                                          |
| COPPER CROSS METAL               |          |              |                |                 |             |                    | •                                                          |
| COMO ASH 1                       | •        | •            | •              | •               | •           | •                  |                                                            |
| COMO ASH 2                       | •        | •            | •              | •               | •           | •                  |                                                            |
| COMO ASH 3                       | •        | •            | •              | •               |             |                    |                                                            |
| ÉVORA 4                          | •        | •            | •              | •               |             |                    |                                                            |
| FRAPPE 1                         | •        | •            | •              | •               |             | •                  |                                                            |
| FRAPPE 2                         | •        | •            | •              | •               |             |                    |                                                            |
| FRAPPE 3                         | •        | •            | •              | •               |             |                    |                                                            |
| GRIS PLOMO<br>NATURAL WOOD       | •        | •            | •              |                 |             |                    |                                                            |
| ICE1                             | •        | •            | •              | •               |             |                    |                                                            |
| ICE 4                            | •        | •            | •              | •               |             |                    |                                                            |
| IDA1                             | •        | •            | •              | •               |             | •                  |                                                            |
| IDA 2                            | •        | •            | •              | •               |             |                    |                                                            |
| IDA 3                            | •        | •            | •              | •               |             |                    |                                                            |
| IDA 4                            | •        | •            | •              | •               |             |                    |                                                            |
| LAKELAND 1                       | •        | •            | •              | •               |             |                    |                                                            |
| LAKELAND 2                       | •        | •            | •              |                 |             |                    |                                                            |
| LAKELAND 3                       | •        | •            | •              | •               |             |                    |                                                            |
| LIGHT GOLD CROSS METAL           |          |              |                |                 |             |                    | •                                                          |
| MURATTI 1                        | •        | •            | •              | •               | •           |                    |                                                            |
| MURATTI 2                        | •        | •            | •              | •               |             |                    |                                                            |
| MURATTI 3                        | •        | •            | •              | •               |             |                    |                                                            |
| MURATTI 4                        | •        | •            | •              | •               | •           | •                  |                                                            |
| NOCCE 1                          | •        | •            | •              | •               | •           | •                  |                                                            |
| NOCCE 2                          | •        | •            | •              | •               |             |                    |                                                            |
| NOCCE 3                          | •        | •            | •              | •               | •           | •                  |                                                            |
| OLMO 2                           | •        | •            | •              | •               |             | •                  |                                                            |
| OLMO 3                           | •        | •            | •              | •               |             | •                  |                                                            |
| NEW BRUSHED CONCRETE 1           | •        | •            | •              | •               |             |                    |                                                            |
| NEW BRUSHED CONCRETE 2           | •        | •            | •              | •               |             |                    |                                                            |
| NEW PETAL                        | •        | •            | •              |                 |             |                    |                                                            |
| NATURAL WOOD  NEW PICASSO 1      | •        | •            | •              | •               |             | •                  |                                                            |
| NEW PICASSO 2                    | •        | •            | •              | •               |             | •                  |                                                            |
| NEW PICASSO 3                    | •        | •            | •              | •               |             | •                  |                                                            |
| NEW REEDED AGAVE                 | •        | •            | •              |                 |             |                    |                                                            |
| REEDED BLANCO POLAR              |          |              |                |                 |             |                    | •                                                          |
| REEDED BLANCO POLAR              |          |              |                |                 |             |                    | •                                                          |