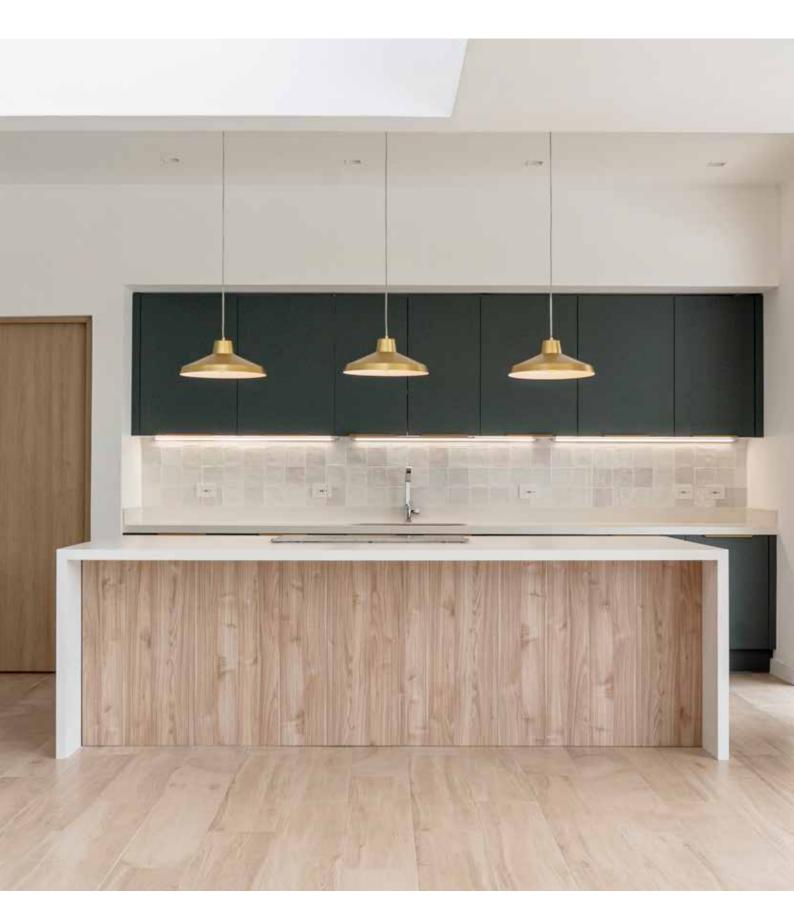

## **MOODBOARDS**

Combining three distinct designs feels effortless and fresh in this nature-inspired space that utilizes warm, grounding woodgrain and stone patterns accented with sky blue.

Kitchen in Zenit Nuvola 3, Syncron Reeded Sky, and Picasso 2.

### **NEW** Reeded

Linear texture creates an elegant, tactile pattern enhanced by delicate cross-grain ticking. *Grain runs horizontally the length of each panel*.

Kitchen in Syncron Reeded Sky, Picasso 2, and Zenit Nuvola 3.