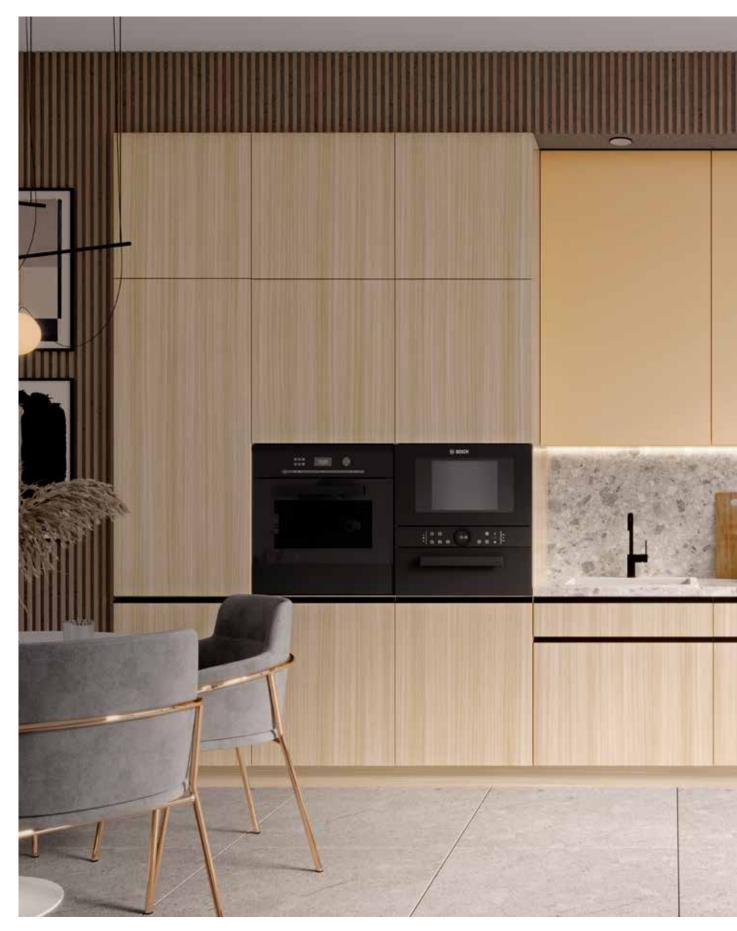

Fresh and energizing, this heart of the home kitchen is a harmony of three distinct Syncron textures.

Kitchen in Syncron Siena, Reeded Petal, and Picasso 2.

Cabinetry in Zenit Blanco, Syncron Nocce 1, and Luxe Metallo 4.

Warm, contemporary style with a nod to a classic color palette. Zenit Blanco and Syncron Nocce 1 are enhanced by the depth and shine of Luxe Metallo 4.

Kitchen in Syncron Woodline 4 and Zenit Camel.

Sunny and sophisticated, this kitchen pallete brings modern warmth with the golden tones. Balance can be achieved with the cool veining of Compact Slab countertops in Himalaya.