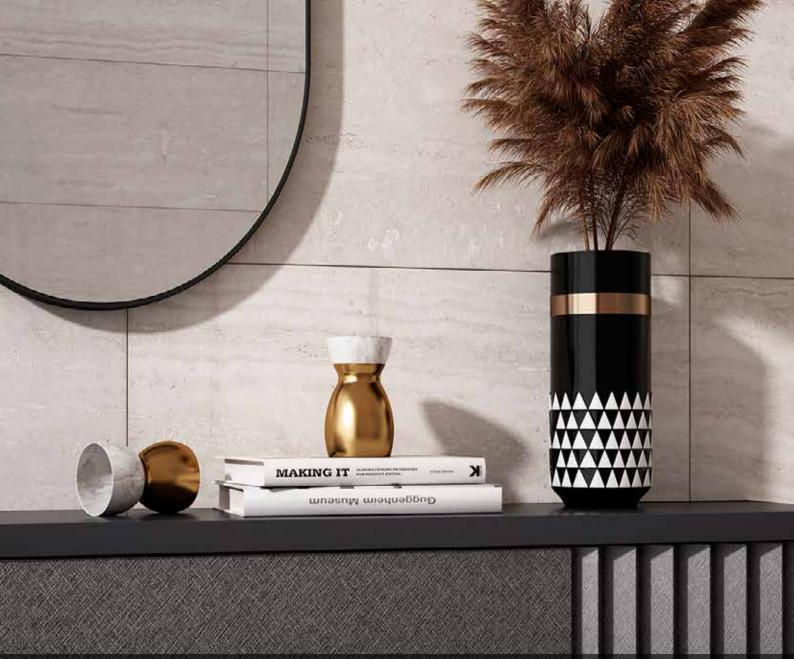

# **NEW** Nuvola, Abstract - Stone

Bath Vanity in Zenit Nuvola 3 Syncron Reeded Sky.

### **NEW** Reeded

Linear texture creates an elegant, tactile pattern enhanced by delicate cross-grain ticking. *Grain runs horizontally the length of each panel*.

Kitchen in Syncron Reeded Sky, Picasso 2, and Zenit Nuvola 3.