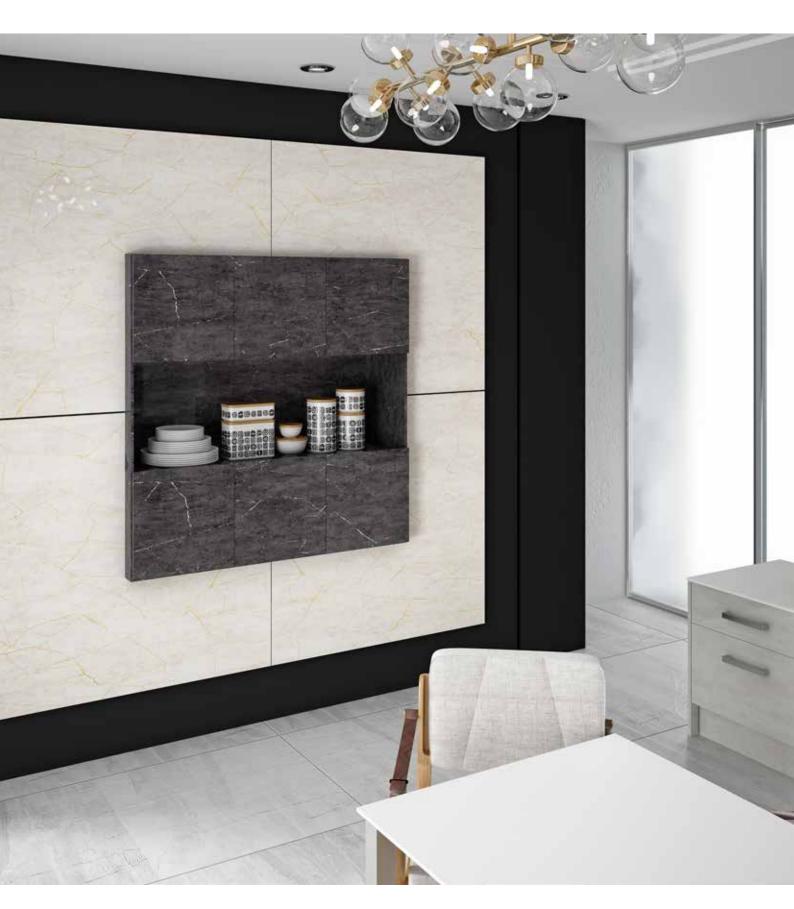

# Abstract - Metal, Stone, Textile

Wall cabinetry in Luxe Porcelain 1, 3 and Black.

# **Pearl Effect**

Bidrico Colonidi FE

Basalto PE • •

Antracita PE

Retail space in Luxe Blanco Colonial Pearl Effect and Black.