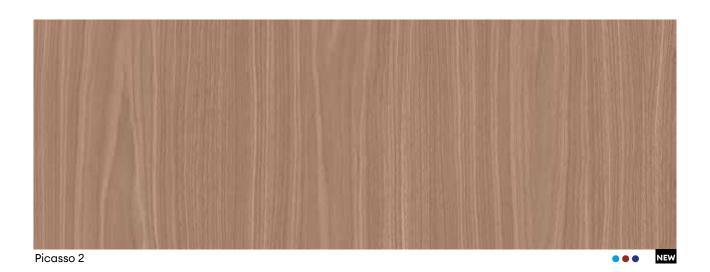

# **NEW Picasso Series**

Fresh and energizing, this heart of the home kitchen is a harmony of three distinct Syncron textures.

Kitchen in Syncron Siena, Reeded Petal, and Picasso 2.

Cabinetry in Zenit Blanco, Syncron Nocce 1, and Luxe Metallo 4.

### **NEW** Reeded

Linear texture creates an elegant, tactile pattern enhanced by delicate cross-grain ticking. *Grain runs horizontally the length of each panel*.

Kitchen in Syncron Reeded Sky, Picasso 2, and Zenit Nuvola 3.