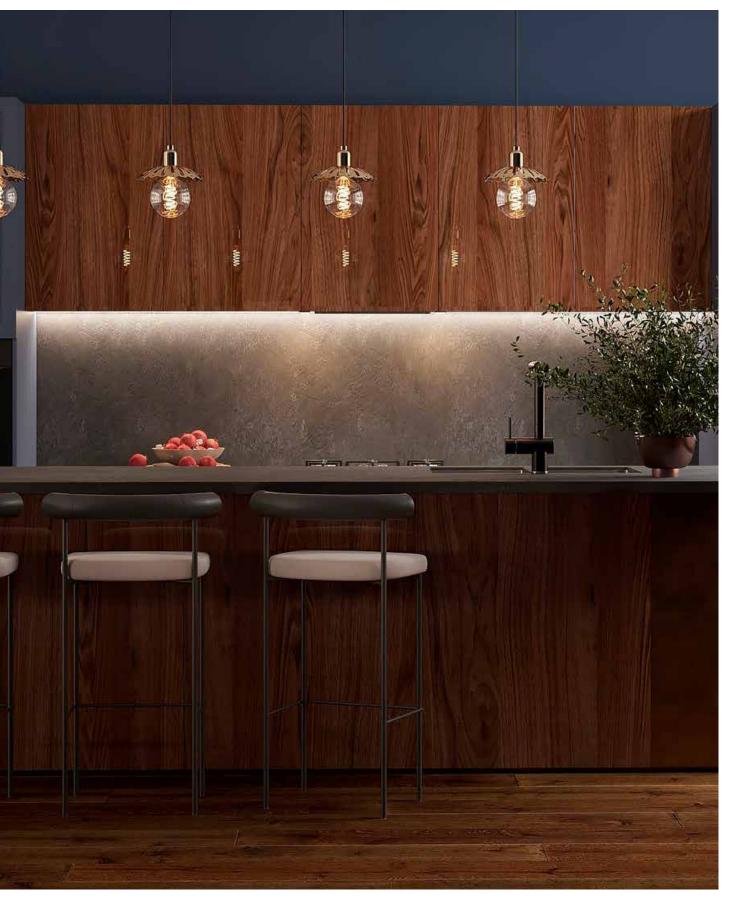

Warm, contemporary style with a nod to a classic color palette. Zenit Blanco and Syncron Nocce 1 are enhanced by the depth and shine of Luxe Metallo 4.

Kitchen in Syncron Woodline 4 and Zenit Camel.

Sunny and sophisticated, this kitchen pallete brings modern warmth with the golden tones. Balance can be achieved with the cool veining of Compact Slab countertops in Himalaya.