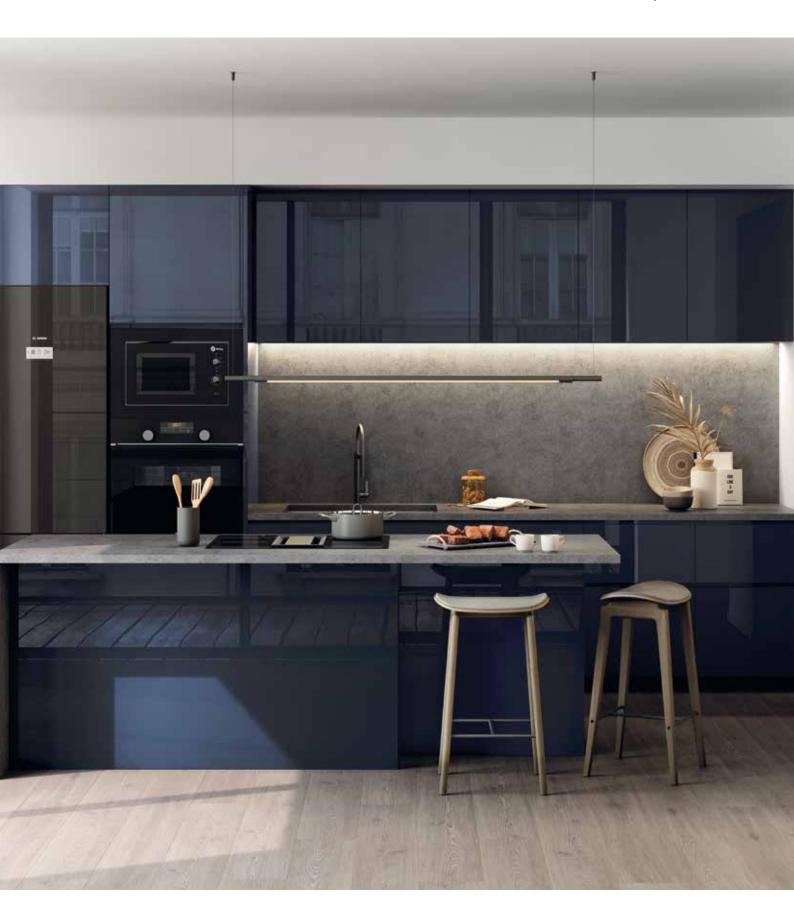

CAVA Shakers in Zenit Azul Indigo are the perfect transitional counter point to Luxe Rosales 3 in Flatte. Another elegant layer of contrast is added with CompactSlab countertops in Statuario Bianco.

Kitchen in Zenit Azul Marino and Luxe Rosales 3.