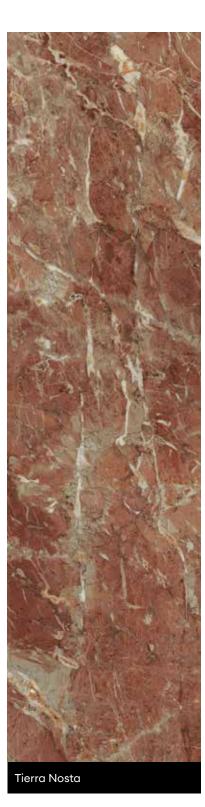

Bathroom in Zenit Cotto, Tierra Nosta, and Syncron Reeded Petal.

Welcoming, warm, and sophisticated, this bathroom creates bold harmony with Zenit Cotto and Tierra Nosta. Wall paneling accent in Syncron Reeded Petal.