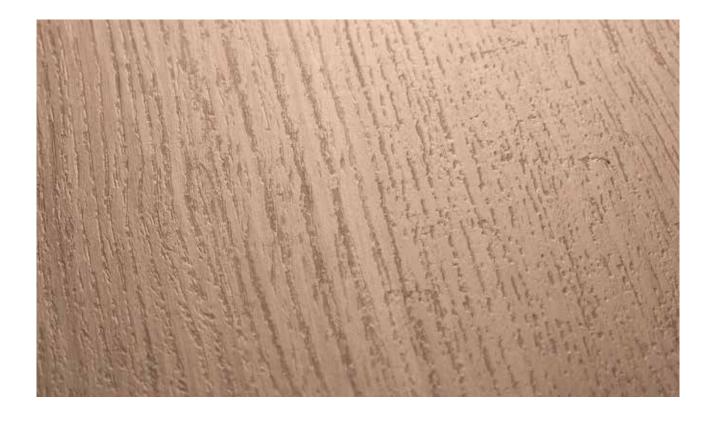

## **Experience Tactile Texture**

The SYNCRON finish collection features highly decorative and textured surfaces in an attractive range of designs that recreate wood, stone, textiles and other abstract patterns. A quality engineered core (particleboard) serves as the substrate for pressed decorative paper impregnated with resins and additives that have been formulated to create very realistic visual and tactile textured details.