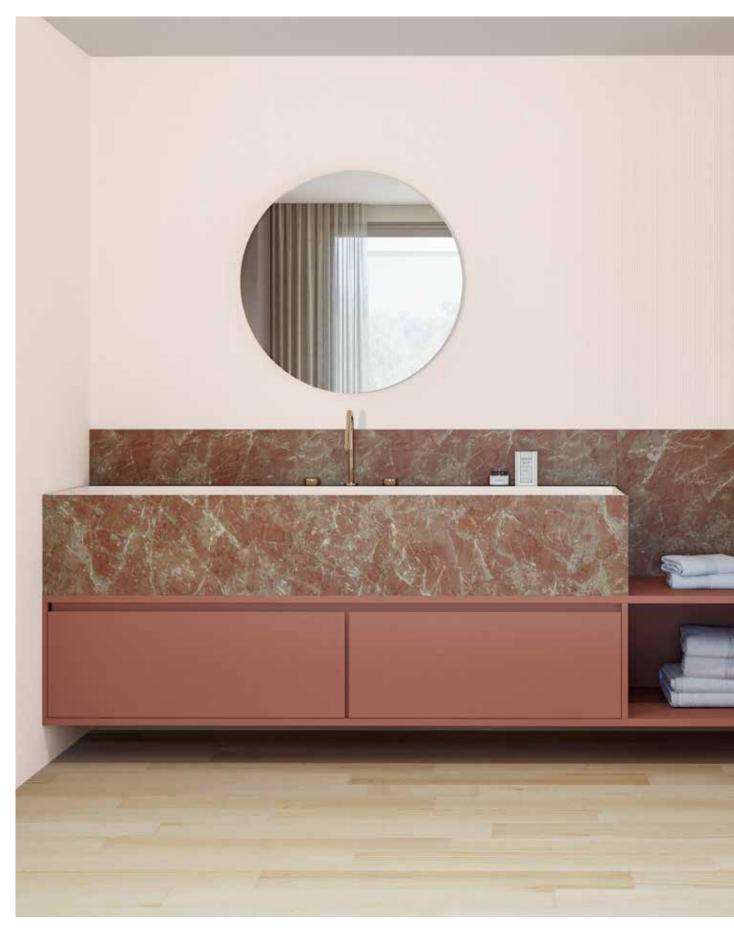

Bathroom in Zenit Cotto, Tierra Nosta, and Syncron Reeded Petal.

Welcoming, warm, and sophisticated, this bathroom creates bold harmony with Zenit Cotto and Tierra Nosta. Wall paneling accent in Syncron Reeded Petal.